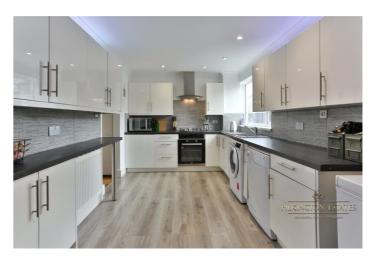

**Kitchen** 19' x 8'10" (5.8m x 2.7m). Wooden flooring, uPvc window to the rear aspect, cream kitchen units, black worktop, gas wall mounted radiator, integrated oven and hob

**Conservatory** 10'10" x 8'10" (3.3m x 2.7m). Wooden flooring, uPvc double doors leading into garden, wall mounted radiator