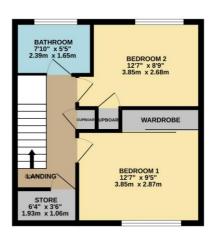

## **Rooms**

**Hallway** uPvc front door, wooden flooring, uPvc circle window to front aspect, 2 x storage cupboards

**Lounge** 12'8" x 11'9" (3.86m x 3.58m). Carpeted flooring, uPvc window to the front aspect, gas wall mounted radiator

**Kitchen** 19' x 8'10" (5.8m x 2.7m). Wooden flooring, uPvc window to the rear aspect, cream kitchen units, black worktop, gas wall mounted radiator, integrated oven and hob

**Conservatory** 10'10" x 8'10" (3.3m x 2.7m). Wooden flooring, uPvc double doors leading into garden, wall mounted radiator

**Landing** Carpeted flooring, storage cupboard

**Bathroom**  $7'10'' \times 5'5'' (2.4m \times 1.65m)$ . White wooden door, tiled floor, white toilet, white sink basin with mixer taps, bath with overhead chrome shower, uPvc frosted window to the rear aspect

**Bedroom 2** 12'8" x 8'10" (3.86m x 2.7m). Wooden door, carpeted flooring, gas wall mounted radiator, uPvc window to the rear aspect, storage cupboard

**Bedroom 1**  $12'8" \times 9'5"$  (3.86m x 2.87m). Wooden door, carpeted flooring, uPvc window to the front aspect, wooden sliding doors into wardrobe

**Storage room**  $6'4" \times 3'6" (1.93m \times 1.07m)$ . Wooden door, wooden floor, uPvc frosted window to the front aspect, boiler

TOTAL FLOOR AREA: 901 sq.ft. (83.7 sq.m.) approx.

What every attempt has been made to ensure the accuracy of the floorpian contained here, measurement of doors, without, sooms and any other terms are approximated and or responsibility is taken for any other standards or the standard or standards and the standards are standards as the standards are standards and the standards are standards are standards are standards and the standards are s