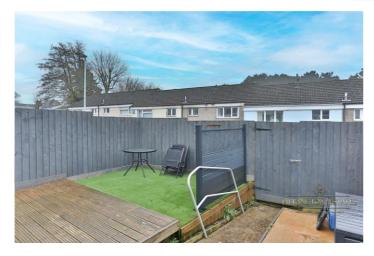

The residence has all the high specification expectations that a buyer may have with a modern well as family bathroom, living room, as conservatory and contemporary kitchen. The kitchen diner itself opens onto a conservatory a great deal larger than the average build of this kind giving ample space for dining room table and chairs and further furniture if required. Upstairs are two good sized bedrooms with space for a growing family. Again, suited to an expanding household, is ample street parking to the front of the property and an attractive south facing rear garden, which is complete with a decked area as well as an artificial lawn. This home is perfectly suited to a family looking to move straight in or a professional looking for easy routes to the city or the hospital. Available with no onward chain! EPC: D