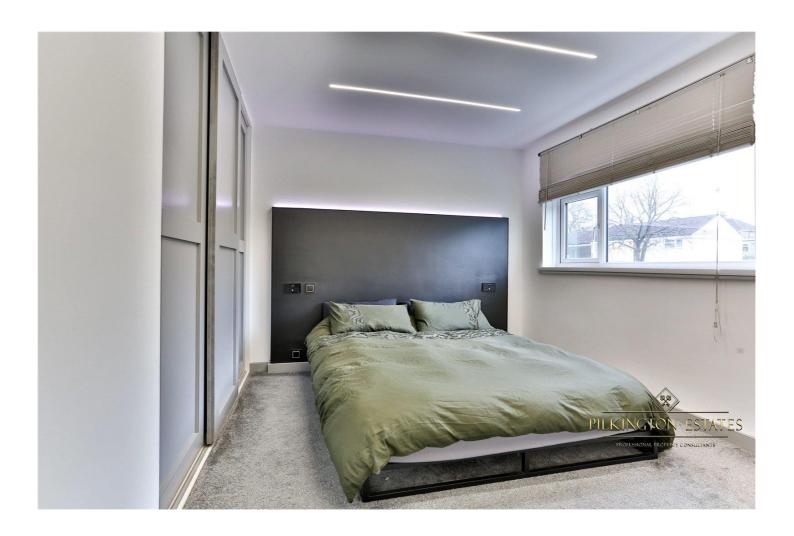

**Bedroom 2** 12'8" x 8'10" (3.86m x 2.7m). Wooden door, carpeted flooring, gas wall mounted radiator, uPvc window to the rear aspect, storage cupboard

**Bedroom 1**  $12'8" \times 9'5"$  (3.86m x 2.87m). Wooden door, carpeted flooring, uPvc window to the front aspect, wooden sliding doors into wardrobe