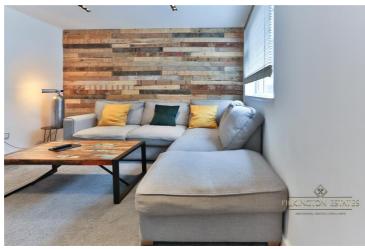

## **Rooms**

**Hallway** uPvc front door, wooden flooring, uPvc circle window to front aspect, 2 x storage cupboards

**Lounge** 12'8" x 11'9" (3.86m x 3.58m). Carpeted flooring, uPvc window to the front aspect, gas wall mounted radiator