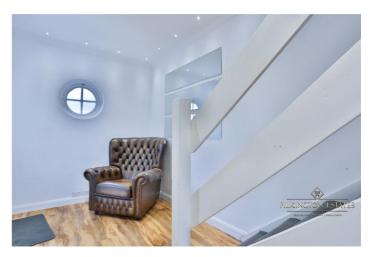

## **Rooms**

**Hallway** uPvc front door, wooden flooring, uPvc circle window to front aspect, 2 x storage cupboards

**Lounge** 12'8" x 11'9" (3.86m x 3.58m). Carpeted flooring, uPvc window to the front aspect, gas wall mounted radiator