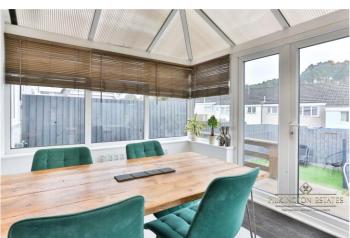

**Kitchen** 19' x 8'10" (5.8m x 2.7m). Wooden flooring, uPvc window to the rear aspect, cream kitchen units, black worktop, gas wall mounted radiator, integrated oven and hob

**Conservatory** 10'10" x 8'10" (3.3m x 2.7m). Wooden flooring, uPvc double doors leading into garden, wall mounted radiator