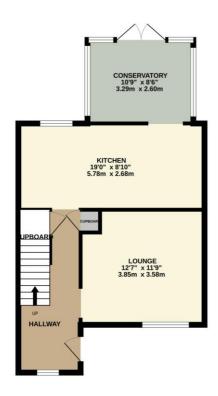

## **Rooms**

**Hallway** uPvc front door, wooden flooring, uPvc circle window to front aspect, 2 x storage cupboards

**Lounge** 12'8" x 11'9" (3.86m x 3.58m). Carpeted flooring, uPvc window to the front aspect, gas wall mounted radiator

**Kitchen** 19' x 8'10" (5.8m x 2.7m). Wooden flooring, uPvc window to the rear aspect, cream kitchen units, black worktop, gas wall mounted radiator, integrated oven and hob

**Conservatory** 10'10" x 8'10" (3.3m x 2.7m). Wooden flooring, uPvc double doors leading into garden, wall mounted radiator

**Storage room**  $6'4" \times 3'6" (1.93m \times 1.07m)$ . Wooden door, wooden floor, uPvc frosted window to the front aspect, boiler

TOTAL FLOOR AREA: 901 sq.ft. (83.7 sq.m.) approx.

What every attempt has been made to ensure the accuracy of the floorpian contained here, measurement of doors, without, sooms and any other terms are approximated and or responsibility is taken for any other standards or the standard or standards and the standards are standards as the standards are standards and the standards are standards are standards are standards and the standards are s