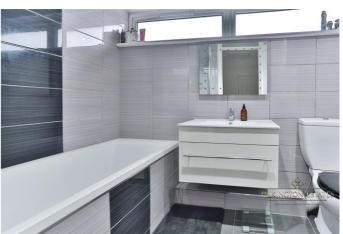

**Landing** Carpeted flooring, storage cupboard

**Bathroom**  $7'10'' \times 5'5'' (2.4m \times 1.65m)$ . White wooden door, tiled floor, white toilet, white sink basin with mixer taps, bath with overhead chrome shower, uPvc frosted window to the rear aspect