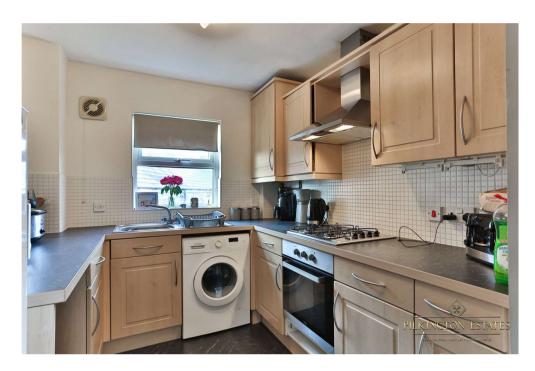

The current tenants have resided at the property for the last four years, keeping the apartment in immaculate condition. The second-floor home offers two well-proportioned double bedrooms, a contemporary family bathroom, a well presented living room / diner and a modern kitchen. The property comes with allocated parking for one vehicle and is a short commute to Carkeel roundabout, providing direct access to the depths of Cornwall or across the Tamar bridge into Plymouth. EPC: TBC.