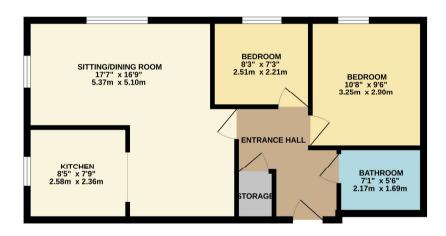

The current tenants have resided at the property for the last four years, keeping the apartment in immaculate condition. The second-floor home offers two well-proportioned double bedrooms, a contemporary family bathroom, a well presented living room / diner and a modern kitchen. The property comes with allocated parking for one vehicle and is a short commute to Carkeel roundabout, providing direct access to the depths of Cornwall or across the Tamar bridge into Plymouth. EPC: TBC.

GROUND FLOOR 554 sq.ft. (51.4 sq.m.) approx.

TOTAL FLOOR AREA: 554 sq ft, 514 sq mn.) approx.

Whilst every attempt as been made to ever the accuse; of the hopetan costumed here, measurement of doors, windows, come and any other letters are approximate and no responsibility in state for any removation are sufficient. This plan is for literaturate purpose only and should be used as such by any prospective purchaser. The services, systems and applicances shown have not been tested and no guarant as to the host are sufficient to the control of the services of the services.