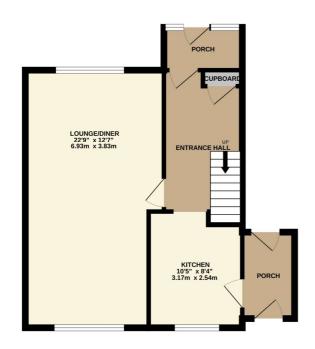

#### Rooms

**Porch** Porch area, UPVc double glazed door, frosted windows,

**Hallway** carpeted flooring, tiled flooring, radiator, staircase leading to first floor, storage cupboard and meters.

**Diner/Lounge** Carpeted stairs, UPVc double glazed window to the front, two radiators, UPVc double glazed to the rear, kitchen hatch access, fireplace feature (capped), freshly painted and decorated.,

**Side porch** utility/side porch, UPVc double glazed doors to front and back.

**Kitchen** UPVc double glazed window to the rear, space and plumbing for washing machine and tumble dryer, stainless steel sink and a half with drainer

Garden Mostly decking, woodchip, low maintenance

**Garage** 7'8" x 15'9" (2.34m x 4.8m). single garage with window

GROUND FLOOR

1ST FLOOR

Thilst every attempt has been made to ensure the accuracy of the floorplan contained here, measurements of doors, windows, rooms and any other items are approximate and no responsibility is taken for any error, omission or mis-statement. This plan is for illustrative purposes only and should be used as such by any ospective purchaser. The services, systems and appliances shown have not been tested and no guarantee as to their operability or efficiency can be given.