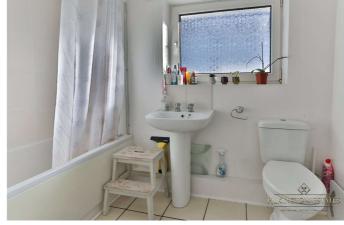

**Landing** UPVc double glazed window to the side, loft hatch, integrated ladder.

**Bathroom** Tiled flooring, bathtub with overhead shower, sink with hot and cold tap, UPVc double glazed frosted window, toilet heated towel rail.