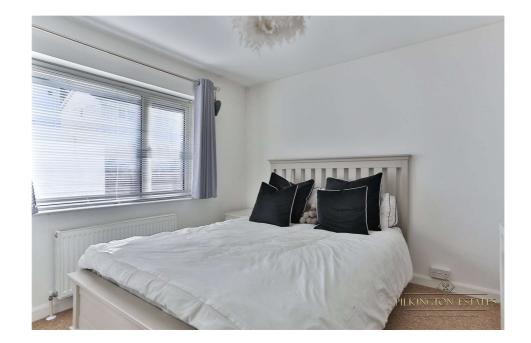

**Bedroom Two** carpeted flooring, uPvc double glazed window, radiator

**Bedroom One** Carpeted flooring, radiator, UPVc double glazed window

**Bedroom Three** Carpeted flooring, radiators, UPVc double glazed window to the front, built in storage, boiler.