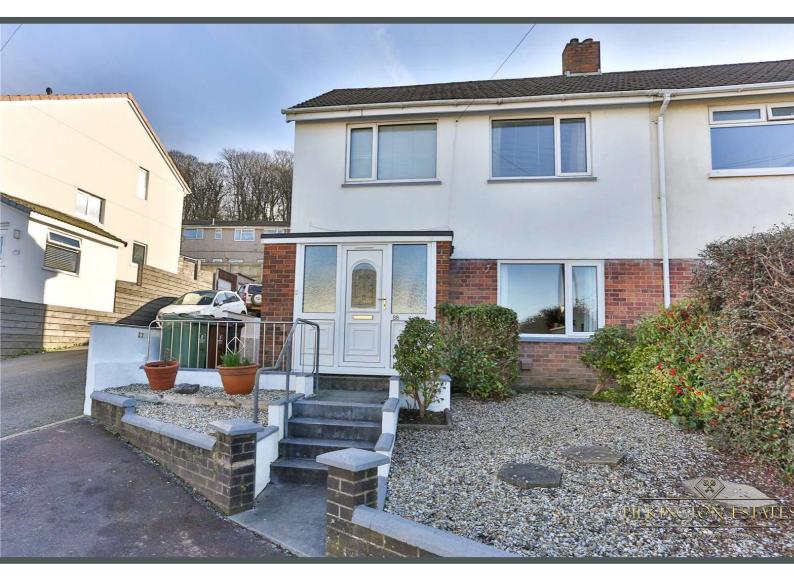

# Stanborough Road, Plymouth, Devon, PL9

## Offers Over: £260,000

This beautiful semi detached family home is set within the sought-after area of Plymstcok and offers an abundance of space as well as benefitting from three good sized bedrooms. The ground floor comprises a porch, a fitted kitchen, a spacious living/dining room and also a side extension which could be used as an office or utility space. The upstairs floor offers three well-proportioned bedrooms as well as a contemporary family bathroom. Not only does the property offer a wealth of space and natural light pouring through the big windows the exterior offers a lot. The home has a front and rear garden with the rear garden being low maintenance with mainly decking to enjoy the sun. The home is complete with a single garage to the back of the property with ample parking surrounding the property, meaning this home is the idyllic home for a growing family in a quiet corner of the popular Elburton. EPC: D