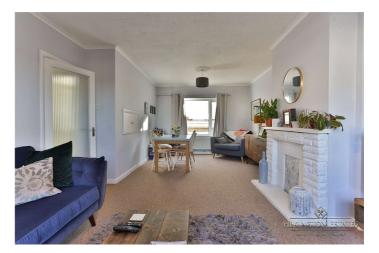

#### Rooms

**Porch** Porch area, UPVc double glazed door, frosted windows,

**Hallway** carpeted flooring, tiled flooring, radiator, staircase leading to first floor, storage cupboard and meters.

**Diner/Lounge** Carpeted stairs, UPVc double glazed window to the front, two radiators, UPVc double glazed to the rear, kitchen hatch access, fireplace feature (capped), freshly painted and decorated.,