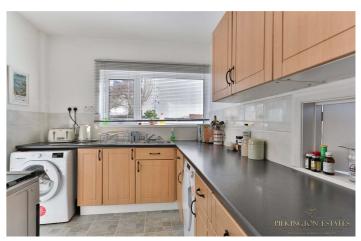

**Side porch** utility/side porch, UPVc double glazed doors to front and back.

**Kitchen** UPVc double glazed window to the rear, space and plumbing for washing machine and tumble dryer, stainless steel sink and a half with drainer