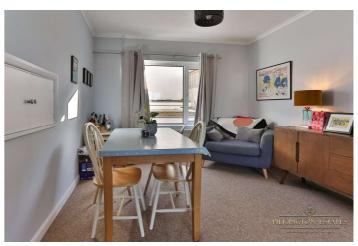

#### Rooms

**Porch** Porch area, UPVc double glazed door, frosted windows,

**Hallway** carpeted flooring, tiled flooring, radiator, staircase leading to first floor, storage cupboard and meters.

**Diner/Lounge** Carpeted stairs, UPVc double glazed window to the front, two radiators, UPVc double glazed to the rear, kitchen hatch access, fireplace feature (capped), freshly painted and decorated.,