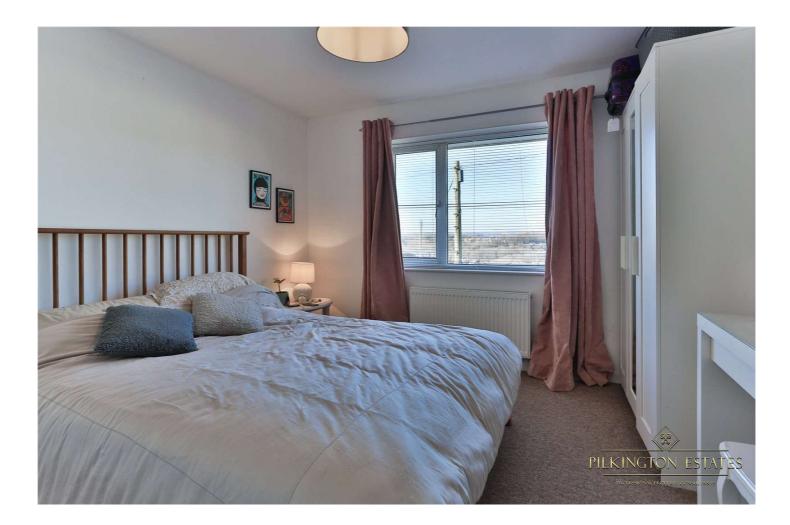

**Bedroom Two** carpeted flooring, uPvc double glazed window, radiator

**Bedroom One** Carpeted flooring, radiator, UPVc double glazed window

**Bedroom Three** Carpeted flooring, radiators, UPVc double glazed window to the front, built in storage, boiler.