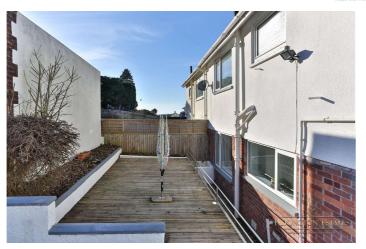

Garden Mostly decking, woodchip, low maintenance

**Garage** 7'8" x 15'9" (2.34m x 4.8m). single garage with window

GROUND FLOOR

1ST FLOOR

Thilst every attempt has been made to ensure the accuracy of the floorplan contained here, measurements of doors, windows, rooms and any other items are approximate and no responsibility is taken for any error, omission or mis-statement. This plan is for illustrative purposes only and should be used as such by any ospective purchaser. The services, systems and appliances shown have not been tested and no guarantee as to their operability or efficiency can be given.