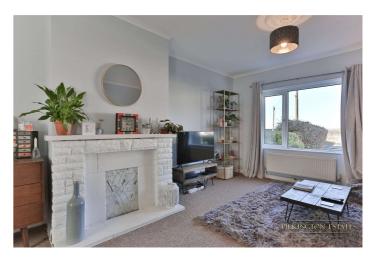

#### Rooms

**Porch** Porch area, UPVc double glazed door, frosted windows,

**Hallway** carpeted flooring, tiled flooring, radiator, staircase leading to first floor, storage cupboard and meters.

**Diner/Lounge** Carpeted stairs, UPVc double glazed window to the front, two radiators, UPVc double glazed to the rear, kitchen hatch access, fireplace feature (capped), freshly painted and decorated.,