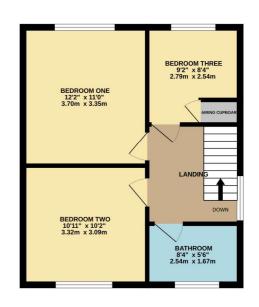

**Landing** UPVc double glazed window to the side, loft hatch, integrated ladder.

**Bathroom** Tiled flooring, bathtub with overhead shower, sink with hot and cold tap, UPVc double glazed frosted window, toilet heated towel rail.

**Bedroom Two** carpeted flooring, uPvc double glazed window, radiator

**Bedroom One** Carpeted flooring, radiator, UPVc double glazed window

**Bedroom Three** Carpeted flooring, radiators, UPVc double glazed window to the front, built in storage, boiler.

Garden Mostly decking, woodchip, low maintenance

**Garage** 7'8" x 15'9" (2.34m x 4.8m). single garage with window

GROUND FLOOR

1ST FLOOR

Thilst every attempt has been made to ensure the accuracy of the floorplan contained here, measurements of doors, windows, rooms and any other items are approximate and no responsibility is taken for any error, omission or mis-statement. This plan is for illustrative purposes only and should be used as such by any ospective purchaser. The services, systems and appliances shown have not been tested and no guarantee as to their operability or efficiency can be given.