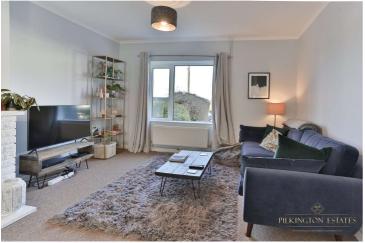

#### Rooms

**Porch** Porch area, UPVc double glazed door, frosted windows,

**Hallway** carpeted flooring, tiled flooring, radiator, staircase leading to first floor, storage cupboard and meters.

**Diner/Lounge** Carpeted stairs, UPVc double glazed window to the front, two radiators, UPVc double glazed to the rear, kitchen hatch access, fireplace feature (capped), freshly painted and decorated.,