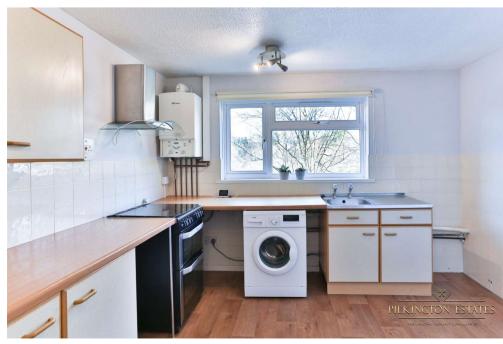

The ground floor comprises a spacious kitchen / dining room, a bright and airy reception room to the rear with an abundance of storage. The first floor is equally impressive and has been decorated to a tasteful standard. This floor offers two well-proportioned double bedrooms and a single bedroom as well as a contemporary family bathroom with separate Wc.