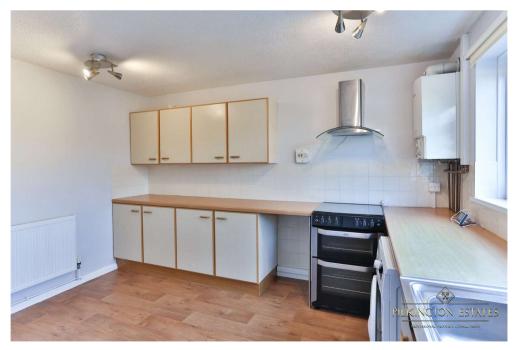

The ground floor comprises a spacious kitchen / dining room, a bright and airy reception room to the rear with an abundance of storage. The first floor is equally impressive and has been decorated to a tasteful standard. This floor offers two well-proportioned double bedrooms and a single bedroom as well as a contemporary family bathroom with separate Wc.