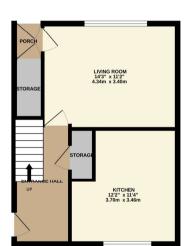

The ground floor comprises a spacious kitchen / dining room, a bright and airy reception room to the rear with an abundance of storage. The first floor is equally impressive and has been decorated to a tasteful standard. This floor offers two well-proportioned double bedrooms and a single bedroom as well as a contemporary family bathroom with separate Wc.

The property offers an enclosed rear garden which has been separated into tiers, comprising a patio area, a stone chipped level and more. EPC: C.

GROUND FLOOR 402 sq.ft. (37.3 sq.m.) approx.

1ST FLOOR 402 sq.ft. (37.3 sq.m.) approx.

TOTAL FLOOR AREA: 803 sq.ft. (74.6 sq.m.) approx.

thistic every attempt has been made to ensure the accuracy of the floop bank contained here, measurements of doors, windows, come and any other times are approximate and no responsibility is abon for any error, so the state of the state of