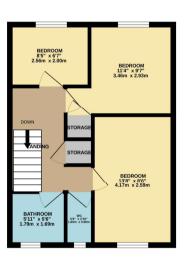

The ground floor comprises a spacious kitchen / dining room, a bright and airy reception room to the rear with an abundance of storage. The first floor is equally impressive and has been decorated to a tasteful standard. This floor offers two well-proportioned double bedrooms and a single bedroom as well as a contemporary family bathroom with separate Wc.

The property offers an enclosed rear garden which has been separated into tiers, comprising a patio area, a stone chipped level and more. EPC: C.

GROUND FLOOR 402 sq.ft. (37.3 sq.m.) approx.

1ST FLOOR 402 sq.ft. (37.3 sq.m.) approx.

TOTAL FLOOR AREA: 803 sq.ft. (74.6 sq.m.) approx.

thistic every attempt has been made to ensure the accuracy of the floop bank contained here, measurements of doors, windows, come and any other times are approximate and no responsibility is abon for any error, so the state of the state of