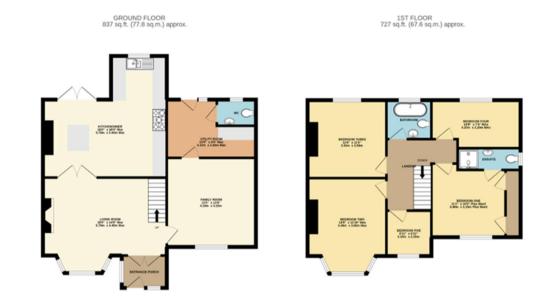

## **Glencroft, Tamerton Foilot, Plymouth, PL6**

TOTAL FLOOR AREA: 1564 capt, [1453 stg.m.] approx. When every steep to them needs to reverse the accuracy of the hospitor outstand them, resourcements of doors, activations, non-accuracy the times are approximate and no responsibility is state. For any or the interval explosion or resource and the such as we provide the times are approximate and no responsibility is state. For any or the interval explosion or the such as with the response control and the such as the time and the such as the time and the such as the such as the time and the such as the such as