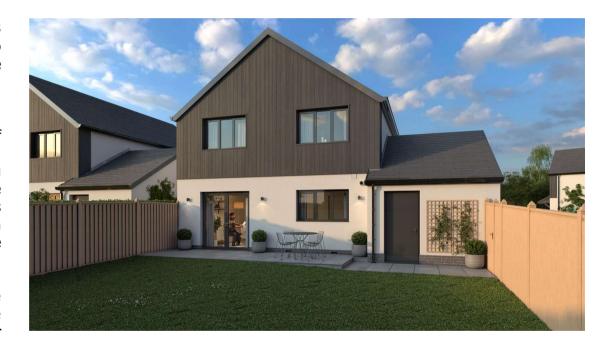

To the rear of the home, the properties will offer a level, maintainable garden with ample space for garden furniture. The property is complete with off street parking and a single garage to the side aspect.