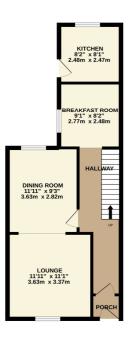

## Rooms

**Living Room** Carpeted flooring, feature fireplace, double glazed UPVc window to the rear, wooden shelving unit, white radiator heater.

**Kitchen** Tiled wall, convection oven, UPVc double glazed window to the rear, wooden cabinets, laminate flooring, worktop, chrome sink and chrome taps, extraction fan

**Dining Room** Laminate flooring, UPVc double glazed window to the side aspect,

**Bedroom** Carpeted flooring, UPVc double glazed window to the side aspect.

**Bedroom 2** Carpeted flooring, UPVc double glazed window.

GROUND FLOOR 495 sq.ft. (46.0 sq.m.) approx 1ST FLOOR 429 sq.ft. (39.9 sq.m.) approx. 2ND FLOOR 174 sq.ft. (16.2 sq.m.) approx.

TOTAL FLOOR AREA: 1098 sq.ft. (102.0 sq.m.) approx. Which serve adampt has been made to ensure the accuracy of the floorplan contained there, measurements which serve adampt has been made to ensure the accuracy of the floorplan contained there, measurements measurements. The services, systems and appliances show have not been tested and no guarantee as to the compatibility of efficiency on be given.