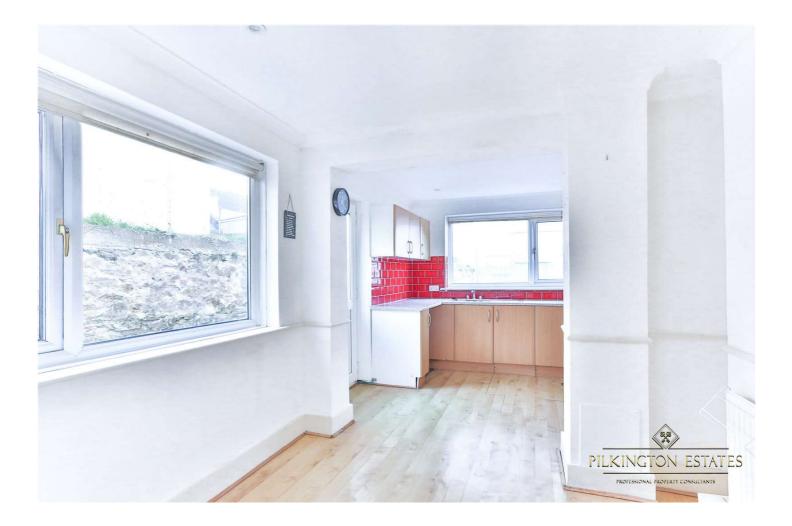

## Rooms

**Living Room** Carpeted flooring, feature fireplace, double glazed UPVc window to the rear, wooden shelving unit, white radiator heater.

**Kitchen** Tiled wall, convection oven, UPVc double glazed window to the rear, wooden cabinets, laminate flooring, worktop, chrome sink and chrome taps, extraction fan