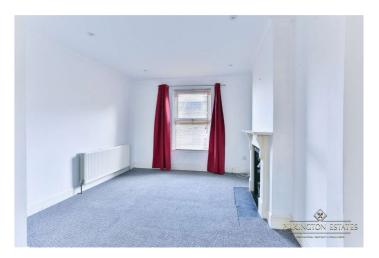

## Rooms

**Living Room** Carpeted flooring, feature fireplace, double glazed UPVc window to the rear, wooden shelving unit, white radiator heater.

**Kitchen** Tiled wall, convection oven, UPVc double glazed window to the rear, wooden cabinets, laminate flooring, worktop, chrome sink and chrome taps, extraction fan