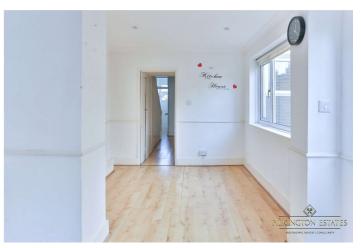

**Dining Room** Laminate flooring, UPVc double glazed window to the side aspect,

**Bedroom** Carpeted flooring, UPVc double glazed window to the side aspect.

**Bedroom 2** Carpeted flooring, UPVc double glazed window.