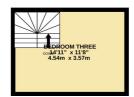

**Bedroom 3** Double glazed window installed into ceiling aspect, carpeted flooring.

**Bathroom** Sink with chrome taps, porcelain toilet, bathtub with chrome taps hot and cold , double glazed window to the rear aspect, tiled flooring.

GROUND FLOOR 495 sq.ft. (46.0 sq.m.) approx 1ST FLOOR 429 sq.ft. (39.9 sq.m.) approx. 2ND FLOOR 174 sq.ft. (16.2 sq.m.) approx.

TOTAL FLOOR AREA: 1098 sq.ft. (102.0 sq.m.) approx. Which serve adampt has been made to ensure the accuracy of the floorplan contained there, measurements which serve adampt has been made to ensure the accuracy of the floorplan contained there, measurements measurements. The services, systems and appliances show have not been tested and no guarantee as to the compatibility of efficiency on be given.