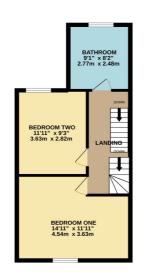

**Dining Room** Laminate flooring, UPVc double glazed window to the side aspect,

**Bedroom** Carpeted flooring, UPVc double glazed window to the side aspect.

**Bedroom 2** Carpeted flooring, UPVc double glazed window.

**Bedroom 3** Double glazed window installed into ceiling aspect, carpeted flooring.

**Bathroom** Sink with chrome taps, porcelain toilet, bathtub with chrome taps hot and cold , double glazed window to the rear aspect, tiled flooring.

GROUND FLOOR 495 sq.ft. (46.0 sq.m.) approx 1ST FLOOR 429 sq.ft. (39.9 sq.m.) approx. 2ND FLOOR 174 sq.ft. (16.2 sq.m.) approx.

TOTAL FLOOR AREA: 1098 sq.ft. (102.0 sq.m.) approx. Which serve adampt has been made to ensure the accuracy of the floorplan contained there, measurements which serve adampt has been made to ensure the accuracy of the floorplan contained there, measurements measurements. The services, systems and appliances show have not been tested and no guarantee as to the compatibility of efficiency on be given.