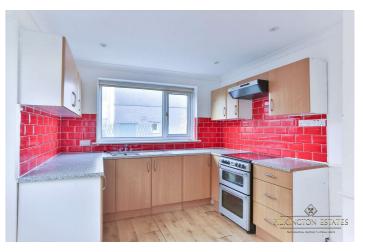

## Rooms

**Living Room** Carpeted flooring, feature fireplace, double glazed UPVc window to the rear, wooden shelving unit, white radiator heater.

**Kitchen** Tiled wall, convection oven, UPVc double glazed window to the rear, wooden cabinets, laminate flooring, worktop, chrome sink and chrome taps, extraction fan