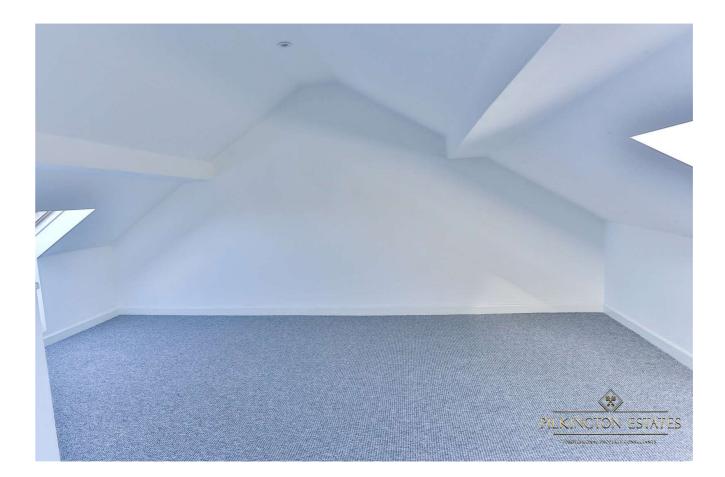

**Bedroom 3** Double glazed window installed into ceiling aspect, carpeted flooring.

**Bathroom** Sink with chrome taps, porcelain toilet, bathtub with chrome taps hot and cold , double glazed window to the rear aspect, tiled flooring.