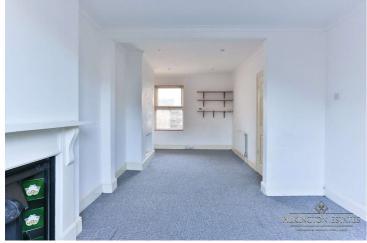

## Rooms

**Living Room** Carpeted flooring, feature fireplace, double glazed UPVc window to the rear, wooden shelving unit, white radiator heater.

**Kitchen** Tiled wall, convection oven, UPVc double glazed window to the rear, wooden cabinets, laminate flooring, worktop, chrome sink and chrome taps, extraction fan