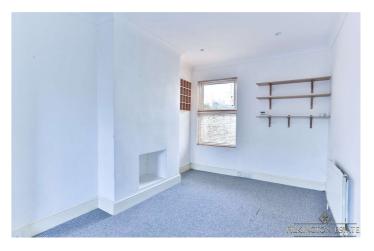

**Dining Room** Laminate flooring, UPVc double glazed window to the side aspect,

**Bedroom** Carpeted flooring, UPVc double glazed window to the side aspect.

**Bedroom 2** Carpeted flooring, UPVc double glazed window.