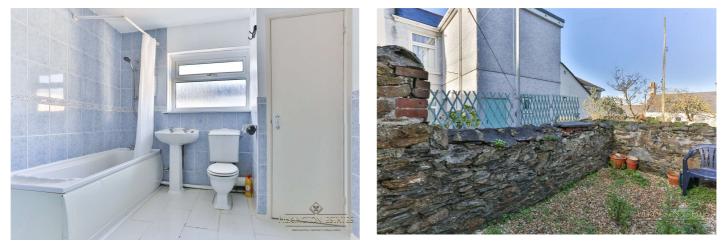

**Bedroom 3** Double glazed window installed into ceiling aspect, carpeted flooring.

**Bathroom** Sink with chrome taps, porcelain toilet, bathtub with chrome taps hot and cold , double glazed window to the rear aspect, tiled flooring.