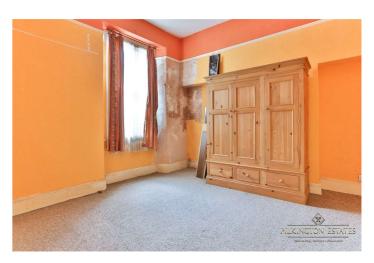

## Rooms

**Lounge** 13'9" x 14'10" (4.2m x 4.52m). carpeted flooring, radiator, uPvc double glazed window to the front, high ceilings

**Bedroom One**  $13'2'' \times 11'1'' (4.01m \times 3.38m)$ . carpeted flooring, radiator, uPvc double glazed window to the rear, high ceilings