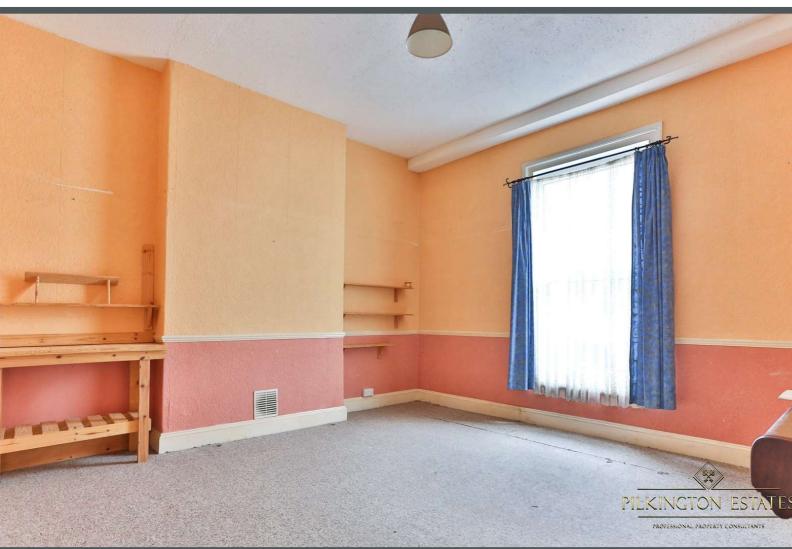

## Rooms

**Lounge** 13'9" x 14'10" (4.2m x 4.52m). carpeted flooring, radiator, uPvc double glazed window to the front, high ceilings

**Bedroom One**  $13'2'' \times 11'1'' (4.01m \times 3.38m)$ . carpeted flooring, radiator, uPvc double glazed window to the rear, high ceilings