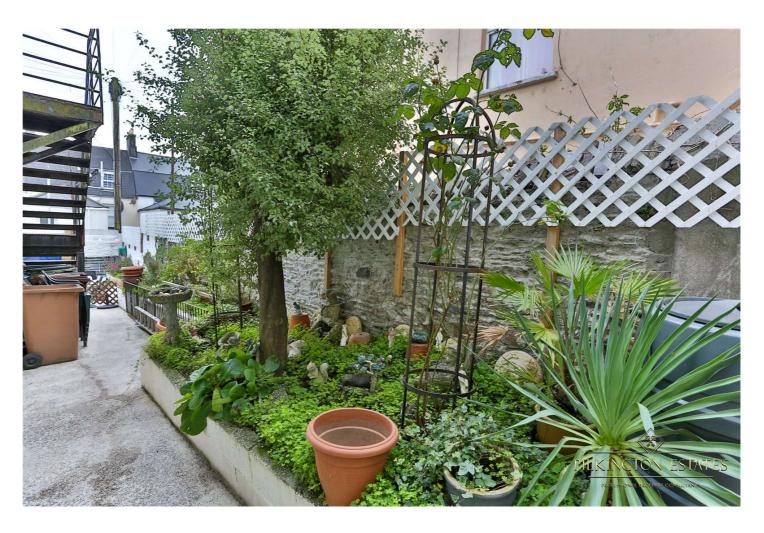

**Bathroom**  $11'1'' \times 9'7'' (3.38m \times 2.92m)$ . laminate flooring, radiator, high specification built in spa shower, toilet, three uPvc double glazed windows

**Garden** rear garden is split so you have your own private part, concrete and vegetation