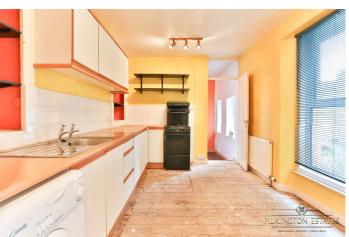

**Hallway** carpeted flooring, couple stairs, storage cupboard

**Kitchen** 8'11" x 13' (2.72m x 3.96m). exposed wooden floorboards, space and plumbing for washing machine, uPvc double glazed window to the side, oven