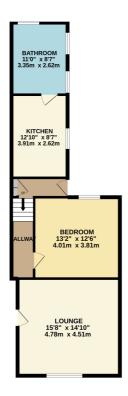

## Rooms

**Lounge** 13'9" x 14'10" (4.2m x 4.52m). carpeted flooring, radiator, uPvc double glazed window to the front, high ceilings

**Bedroom One**  $13'2'' \times 11'1'' (4.01m \times 3.38m)$ . carpeted flooring, radiator, uPvc double glazed window to the rear, high ceilings

**Hallway** carpeted flooring, couple stairs, storage cupboard

**Kitchen** 8'11" x 13' (2.72m x 3.96m). exposed wooden floorboards, space and plumbing for washing machine, uPvc double glazed window to the side, oven

**Bathroom**  $11'1'' \times 9'7'' (3.38m \times 2.92m)$ . laminate flooring, radiator, high specification built in spa shower, toilet, three uPvc double glazed windows

**Garden** rear garden is split so you have your own private part, concrete and vegetation

TOTAL FLOOR AREA: 669 sq.ft. (62.2 sq.m.) approx.

White every attempt has been made to ensure the accuracy of the hospital contained here, measurements of doors, windows, rooms and any other liters are approximate and no responsibility is taken for any error, omission or mis-statement. This plan is for illustratine purposes only and should be used as each by any properties prochame. The spital is the first and the spital plan is seen in the spital plan in the plan is the first and the spital plan is seen its definition of guarantee.