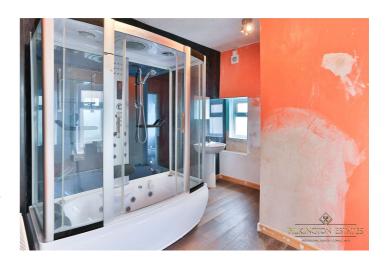

**Bathroom**  $11'1'' \times 9'7'' (3.38m \times 2.92m)$ . laminate flooring, radiator, high specification built in spa shower, toilet, three uPvc double glazed windows

**Garden** rear garden is split so you have your own private part, concrete and vegetation