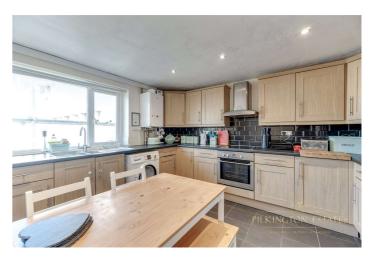

**Kitchen / Diner** 12'4" x 12'1" (3.76m x 3.68m). Laminate wood effect flooring, matching wall and base units, space for washer / drying, integrated fridge/freezer, integrated oven with gas cooker and extractor fan above, stainless steel sink & draining unit, double glazed window to rear aspect.