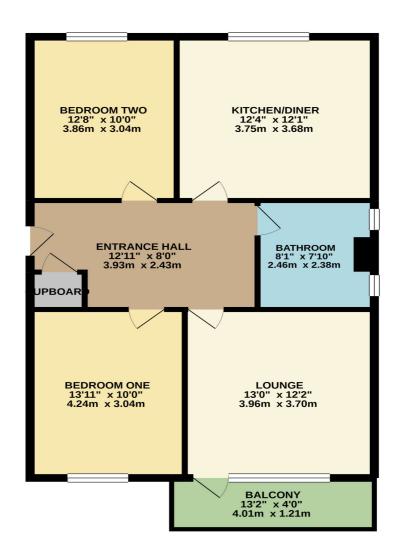

## Rooms

**Entrance Hall** 12'11" x 8' (3.94m x 2.44m). Wood flooring, storage cupboard, access to all rooms.

**Living Room**  $13' \times 12'2'' (3.96m \times 3.7m)$ . Laminate flooring, wall mounted gas radiator, Tv point, double glazed window to front aspect.

**Kitchen / Diner** 12'4" x 12'1" (3.76m x 3.68m). Laminate wood effect flooring, matching wall and base units, space for washer / drying, integrated fridge/freezer, integrated oven with gas cooker and extractor fan above, stainless steel sink & draining unit, double glazed window to rear aspect.

**Bedroom One** 13'11" x 10' (4.24m x 3.05m). Laminate Wood flooring, wall mounted gas radiator, double glazed window to front aspect.

**Bedroom Two**  $8'1" \times 7'10"$  (2.46m  $\times$  2.4m). Laminate wood effect flooring, wall mounted gas radiator, double glazed window to rear aspect.

**Bathroom** 8'1" x 7'10" (2.46m x 2.4m). Tiled flooring, low level Wc, ceramic wash hand basin with hot & cold mixer taps, bath with hot & cold mixer taps and electric shower. 2x double glazed window to side aspect and tiled flooring.

## GROUND FLOOR 768 sq.ft. (71.3 sq.m.) approx.

TOTAL FLOOR AREA : 768 sq.ft. (71.3 sq.m.) approx.

Pilkington Estates - Plymouth
Third Floor, Unit 7, Sutton Harbour, Plymouth
Devon, PL4 0DN

T: 01752 729777
E: jon@pilkingtonestates.co.uk
www.pilkingtonestates.co.uk