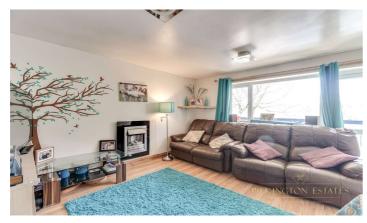

## Rooms

**Entrance Hall** 12'11" x 8' (3.94m x 2.44m). Wood flooring, storage cupboard, access to all rooms.

**Living Room**  $13' \times 12'2'' (3.96m \times 3.7m)$ . Laminate flooring, wall mounted gas radiator, Tv point, double glazed window to front aspect.