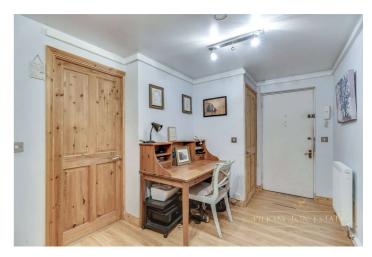

## Rooms

**Entrance Hall** 12'11" x 8' (3.94m x 2.44m). Wood flooring, storage cupboard, access to all rooms.

**Living Room**  $13' \times 12'2'' (3.96m \times 3.7m)$ . Laminate flooring, wall mounted gas radiator, Tv point, double glazed window to front aspect.