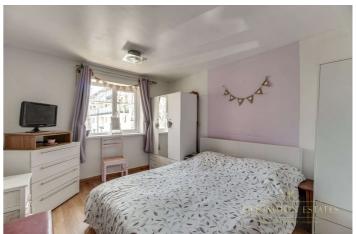

**Bedroom One** 13'11" x 10' (4.24m x 3.05m). Laminate Wood flooring, wall mounted gas radiator, double glazed window to front aspect.

**Bedroom Two**  $8'1" \times 7'10"$  (2.46m  $\times$  2.4m). Laminate wood effect flooring, wall mounted gas radiator, double glazed window to rear aspect.