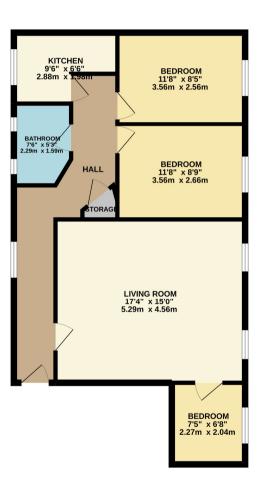

## **Lower Port View, Saltash, PL12**

GROUND FLOOR 728 sq.ft. (67.7 sq.m.) approx.

This spacious three bedrooms first floor apartment boasts stunning views across the River Tamar whilst also benefiting from an abundance of space.

The apartment has been well-presented throughout and offers two double bedrooms, a single bedroom which can easily be utilised as a home office and a fresh family bathroom.

Outside, the building benefits from well-maintained surrounding communal grounds and plenty of parking. The property is well suited to those looking to buy their first property or similarly those looking for a sound investment. EPC: D.