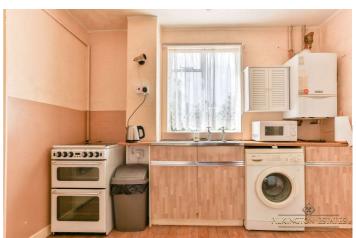

**Dining Room** 8'6" x 3.16 (2.6m x 3.16). Carpeted flooring, radiator single glazed window to the rear, multiple plug sockets, doors leading into kitchen

**Kitchen** 10'4" x 8'7" (3.15m x 2.62m). Vinyl flooring, Vaillant boiler which is 5 years old, space and plumbing for washing machine, stainless steel sink with drainer with hot and cold mixer taps, single glazed window to the rear, space for oven, space for fridge freezer, built in storage