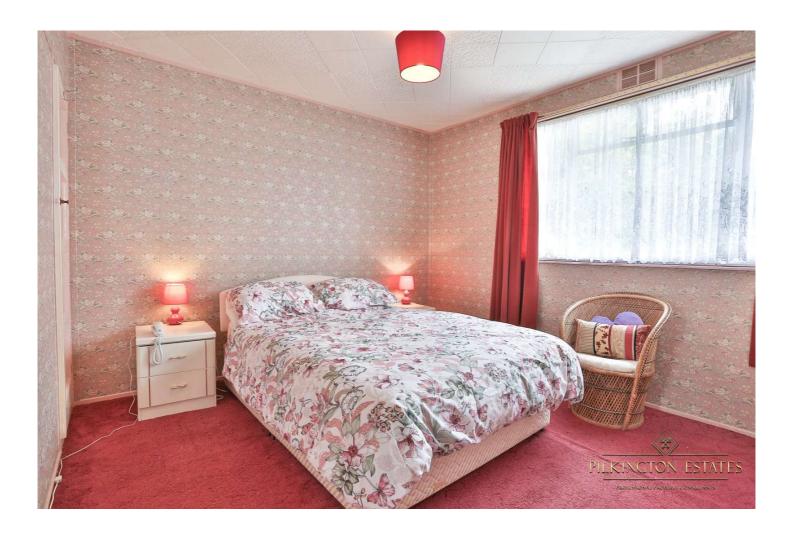

**Landing** Carpeted flooring, radiator, access to the loft with a hatch, single glazed window to the side

**Bedroom One** 12'2" x 12'2" (3.7m x 3.7m). Carpeted flooring, radiator, single glazed window to the front, two build in storage cupboards

**Bedroom Three** 8'8" x 9'3" (2.64m x 2.82m). Carpeted flooring, single glazed window, storage shelving over the stairs

**Bedroom Two** 8'8" x 13'6" (2.64m x 4.11m).

Carpeted flooring, single glazed window to the rear, built in storage cupboard