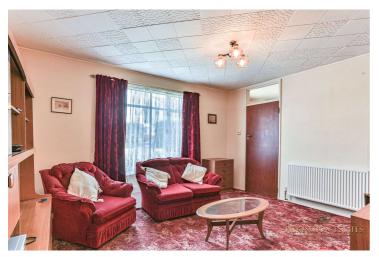

### Rooms

**Entrance Hall** Carpeted flooring, carpeted stairs leading to the landing, wooden single glassed pane door, radiator, storage under stairs

**Living Room**  $6'11'' \times 12'1'' (2.1m \times 3.68m)$ . Carpeted flooring, single glazed window to the front, radiator, double doors leading into the dining room