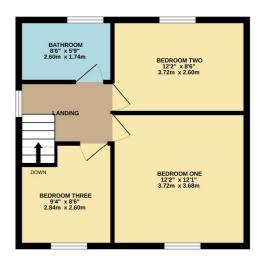

**Landing** Carpeted flooring, radiator, access to the loft with a hatch, single glazed window to the side

**Bedroom One** 12'2" x 12'2" (3.7m x 3.7m). Carpeted flooring, radiator, single glazed window to the front, two build in storage cupboards

**Bedroom Three** 8'8" x 9'3" (2.64m x 2.82m). Carpeted flooring, single glazed window, storage shelving over the stairs

**Bedroom Two** 8'8" x 13'6" (2.64m x 4.11m).

Carpeted flooring, single glazed window to the rear, built in storage cupboard

**Bathroom** 7'3'' x 5'9'' (2.2m x 1.75m). Carpeted flooring, toilet, single glazed frosted window to the side