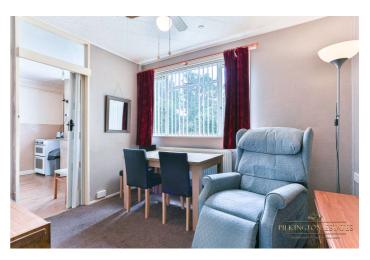

**Dining Room** 8'6" x 3.16 (2.6m x 3.16). Carpeted flooring, radiator single glazed window to the rear, multiple plug sockets, doors leading into kitchen

**Kitchen** 10'4" x 8'7" (3.15m x 2.62m). Vinyl flooring, Vaillant boiler which is 5 years old, space and plumbing for washing machine, stainless steel sink with drainer with hot and cold mixer taps, single glazed window to the rear, space for oven, space for fridge freezer, built in storage