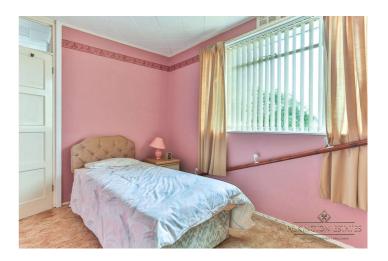

**Landing** Carpeted flooring, radiator, access to the loft with a hatch, single glazed window to the side

**Bedroom One** 12'2" x 12'2" (3.7m x 3.7m). Carpeted flooring, radiator, single glazed window to the front, two build in storage cupboards

**Bedroom Three** 8'8" x 9'3" (2.64m x 2.82m). Carpeted flooring, single glazed window, storage shelving over the stairs

**Bedroom Two** 8'8" x 13'6" (2.64m x 4.11m).

Carpeted flooring, single glazed window to the rear, built in storage cupboard