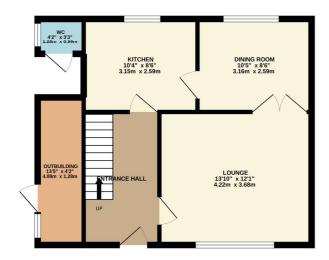

### Rooms

**Entrance Hall** Carpeted flooring, carpeted stairs leading to the landing, wooden single glassed pane door, radiator, storage under stairs

**Living Room**  $6'11'' \times 12'1'' (2.1m \times 3.68m)$ . Carpeted flooring, single glazed window to the front, radiator, double doors leading into the dining room

**Dining Room** 8'6" x 3.16 (2.6m x 3.16). Carpeted flooring, radiator single glazed window to the rear, multiple plug sockets, doors leading into kitchen

**Kitchen** 10'4" x 8'7" (3.15m x 2.62m). Vinyl flooring, Vaillant boiler which is 5 years old, space and plumbing for washing machine, stainless steel sink with drainer with hot and cold mixer taps, single glazed window to the rear, space for oven, space for fridge freezer, built in storage

## Porch/Outbuilding storage

**Garden** Good size wrap around garden, lawn and vegetation, south facing

TOTAL FLOOR AREA: 923 sq.ft. (85.8 sq.m.) approx.

Whilst every attempt has been made to ensure the accuracy of the floorplan contained here, measurements of doors, windows, rooms and any other tiens are approximate and no responsibility is taken for any enror, omission or mis-statement. This plan is for illustrative purposes only and should be used as such by any prospective purchaser. The services, systems and appliances shown have not been tested and no guarantee as to their operability or efficiency can be given.