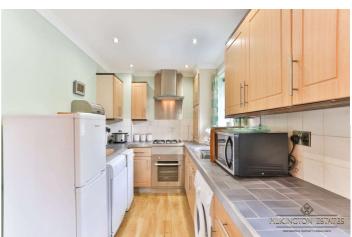

## Rooms

**Entrance hall** uPvc double glazed door to enter, laminate flooring with a radiator, carpeted stairs leading to the first floor

**Open plan lounge/dining/kitchen** laminate flooring, radiator, uPvc double glazed sliding doors leading out to the balcony, 2 uPvc double glazed windows to the front, space and plumbing for washing machine, tiled splash back, stainless steel sink with drainer, hot and cold mixer tap, space for oven, space for tumble dryer, space for fridge freezer