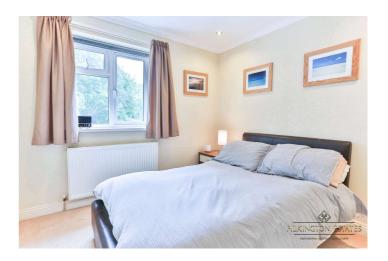

**Bedroom**  $9'1'' \times 10'6'' (2.77m \times 3.2m)$ . carpeted flooring, radiator, uPvc double glazed window to the rear

**Bathroom**  $6'6'' \times 5'10'' (1.98m \times 1.78m)$ . tiled flooring, party tiled walls, sink with hot and cold mixer tap, bath tub, shower