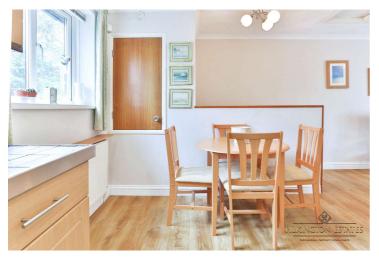

## Rooms

**Entrance hall** uPvc double glazed door to enter, laminate flooring with a radiator, carpeted stairs leading to the first floor

**Open plan lounge/dining/kitchen** laminate flooring, radiator, uPvc double glazed sliding doors leading out to the balcony, 2 uPvc double glazed windows to the front, space and plumbing for washing machine, tiled splash back, stainless steel sink with drainer, hot and cold mixer tap, space for oven, space for tumble dryer, space for fridge freezer