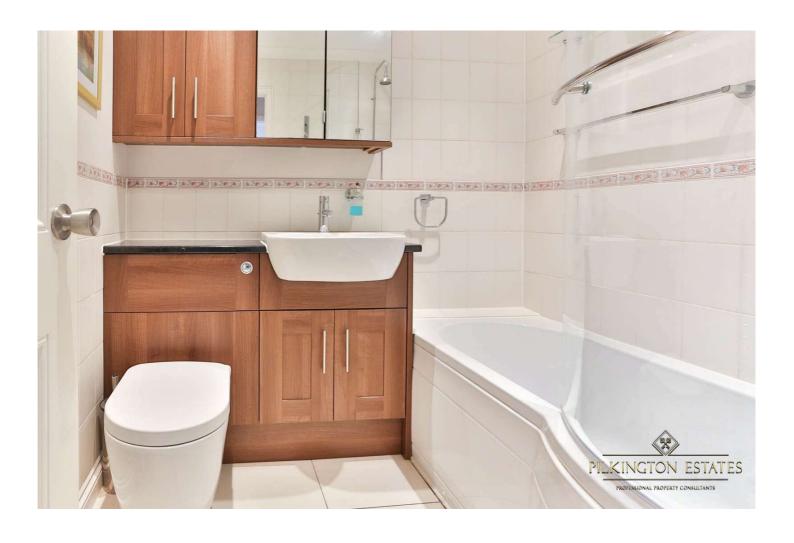

**Bedroom**  $9'1'' \times 10'6'' (2.77m \times 3.2m)$ . carpeted flooring, radiator, uPvc double glazed window to the rear

**Bathroom**  $6'6'' \times 5'10'' (1.98m \times 1.78m)$ . tiled flooring, party tiled walls, sink with hot and cold mixer tap, bath tub, shower