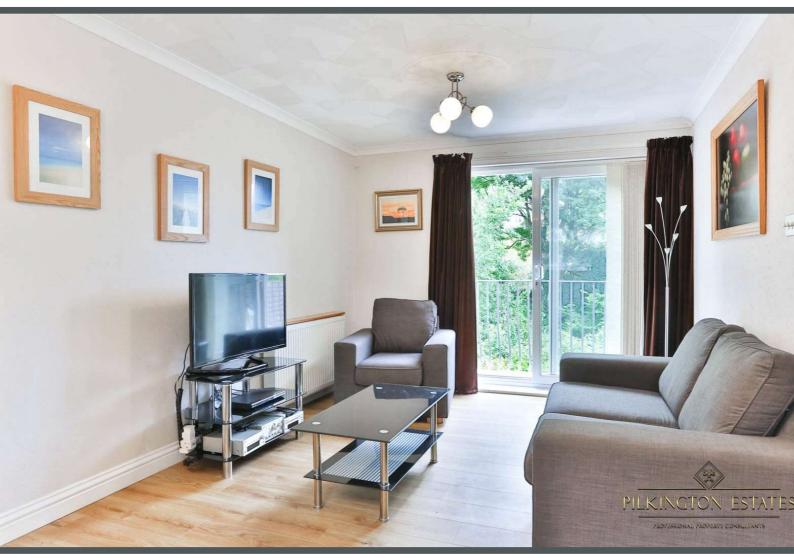

## Moses Close, Plymouth, Devon, PL6

Offers Over: £110,000

This spacious first floor apartment positioned in a quiet woodland location nearby shops, schools and bus routes. This home has so much to offer, and its bright and welcoming layout has been intelligently thought out to suit buyers of all backgrounds. The living space in this home is all open plan so great for entertaining guests, with space for dining and lounging. The home also has a lovely Juliet balcony which overlooks woodland.

## Rooms

**Entrance hall** uPvc double glazed door to enter, laminate flooring with a radiator, carpeted stairs leading to the first floor

**Open plan lounge/dining/kitchen** laminate flooring, radiator, uPvc double glazed sliding doors leading out to the balcony, 2 uPvc double glazed windows to the front, space and plumbing for washing machine, tiled splash back, stainless steel sink with drainer, hot and cold mixer tap, space for oven, space for tumble dryer, space for fridge freezer