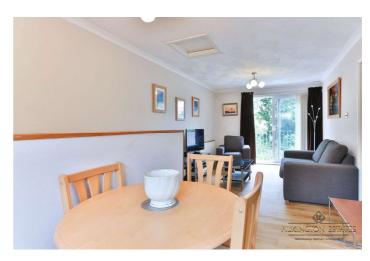

## Moses Close, Plymouth, Devon, PL6

Offers Over: £110,000

This spacious first floor apartment positioned in a quiet woodland location nearby shops, schools and bus routes. This home has so much to offer, and its bright and welcoming layout has been intelligently thought out to suit buyers of all backgrounds. The living space in this home is all open plan so great for entertaining guests, with space for dining and lounging. The home also has a lovely Juliet balcony which overlooks woodland.

## Rooms

**Entrance hall** uPvc double glazed door to enter, laminate flooring with a radiator, carpeted stairs leading to the first floor

**Open plan lounge/dining/kitchen** laminate flooring, radiator, uPvc double glazed sliding doors leading out to the balcony, 2 uPvc double glazed windows to the front, space and plumbing for washing machine, tiled splash back, stainless steel sink with drainer, hot and cold mixer tap, space for oven, space for tumble dryer, space for fridge freezer