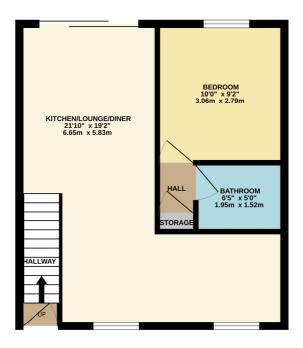

## Rooms

**Entrance hall** uPvc double glazed door to enter, laminate flooring with a radiator, carpeted stairs leading to the first floor

**Open plan lounge/dining/kitchen** laminate flooring, radiator, uPvc double glazed sliding doors leading out to the balcony, 2 uPvc double glazed windows to the front, space and plumbing for washing machine, tiled splash back, stainless steel sink with drainer, hot and cold mixer tap, space for oven, space for tumble dryer, space for fridge freezer

**Bedroom**  $9'1'' \times 10'6'' (2.77m \times 3.2m)$ . carpeted flooring, radiator, uPvc double glazed window to the rear

**Bathroom**  $6'6'' \times 5'10'' (1.98m \times 1.78m)$ . tiled flooring, party tiled walls, sink with hot and cold mixer tap, bath tub, shower

**Outdoor space** small outfoor space with access to woodlands

TOTAL FLOOR AREA: 418 sq.ft. (38.8 sq.m.) approx.

White every attempt has been made to ensure the accuracy of the foorpian contained here, measurement of doors, windows, cross and any other times are approximate and for nergionistifity is tilen for any error, common or mis-distinction or mis-distinction or mis-distinction. This plan is for flustrative purpose only and should be used as such by any prospective purchase.