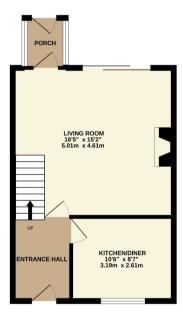

Downstairs offers a recently fitted Howdens kitchen and a large living / dining room, with a working open fire, which is flooded with natural light due to the large sliding doors to the rear. Upstairs has been presented to an equally as impressive standard with two double bedrooms, one of which benefiting from the beautiful views across the River as well as a third, single bedroom which is currently being utilised as a home office by the current owners. The family bathroom has been replaced and now provides a modern four-piece suite.

GROUND FLOOR 404 sq.ft. (37.6 sq.m.) approx.

1ST FLOOR 389 sq.ft. (36.2 sq.m.) approx

TOTAL FLOOR AREA: 794 sq.ft. (73.7 sq.m.) approx.

with every attempt has been made to ensure the accuracy of the floorplan contained here, resourcement
discovery attempt has been made to ensure the accuracy of the floorplan contained here, resourcement
mission or resistanteem. This plan is of this state after purpose of year of should be used as surjective
supposed to the state of the state