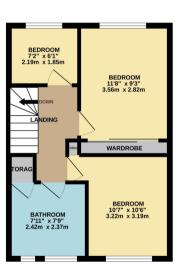

Downstairs offers a recently fitted Howdens kitchen and a large living / dining room, with a working open fire, which is flooded with natural light due to the large sliding doors to the rear. Upstairs has been presented to an equally as impressive standard with two double bedrooms, one of which benefiting from the beautiful views across the River as well as a third, single bedroom which is currently being utilised as a home office by the current owners. The family bathroom has been replaced and now provides a modern four-piece suite.

GROUND FLOOR 404 sq.ft. (37.6 sq.m.) approx.

1ST FLOOR 389 sq.ft. (36.2 sq.m.) approx

TOTAL FLOOR AREA: 794 sq.ft. (73.7 sq.m.) approx.

with every attempt has been made to ensure the accuracy of the floorplan contained here, resourcement
discovery attempt has been made to ensure the accuracy of the floorplan contained here, resourcement
mission or resistanteem. This plan is of this state after purpose of year of should be used as surjective
supposed to the state of the state