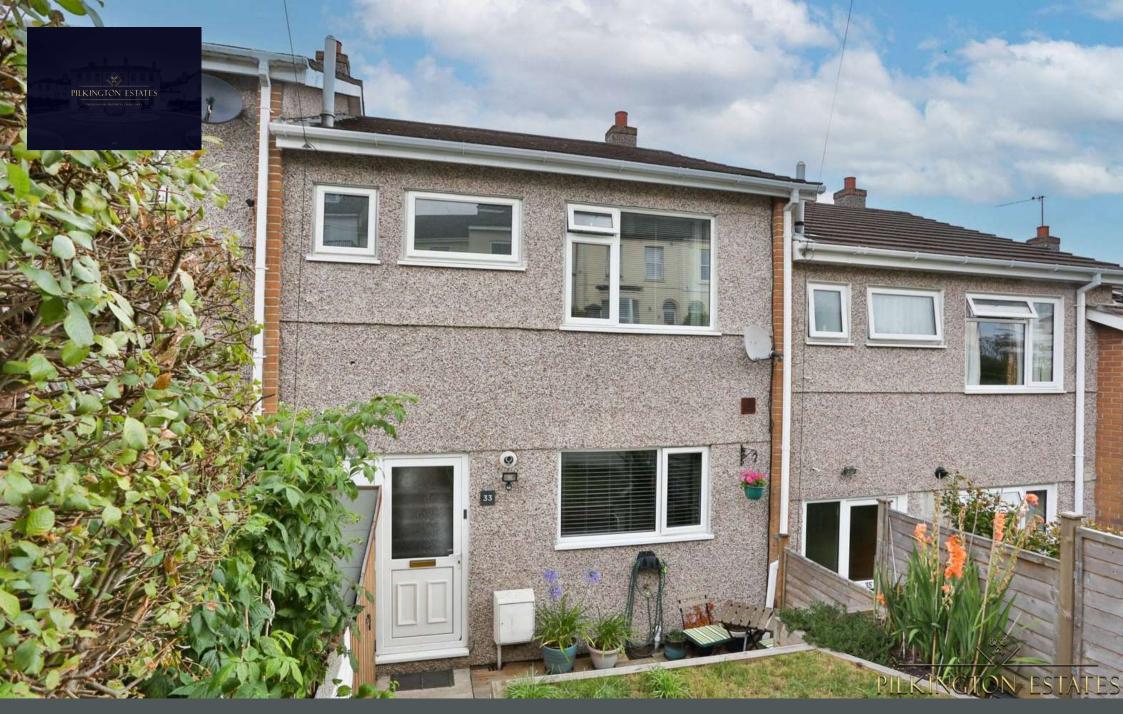

This three-bedroom property will undoubtedly suit a growing family or those looking to buy their first home. Positioned conveniently in Saltash this home boasts stunning views across the River Tamar and is only a short walk away from Fore Street.

To the rear the property is incredibly low maintenance, with a decking area perfect for outdoor dining. As well as a lower level suitable for children to enjoy. This family home is complete with off street parking for two vehicles to the rear as well as a single garage. EPC: C.