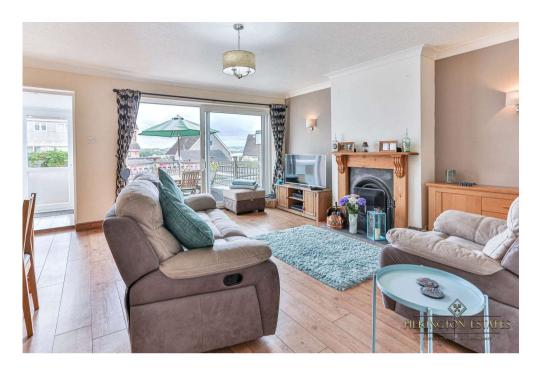

Downstairs offers a recently fitted Howdens kitchen and a large living / dining room, with a working open fire, which is flooded with natural light due to the large sliding doors to the rear. Upstairs has been presented to an equally as impressive standard with two double bedrooms, one of which benefiting from the beautiful views across the River as well as a third, single bedroom which is currently being utilised as a home office by the current owners. The family bathroom has been replaced and now provides a modern four-piece suite.