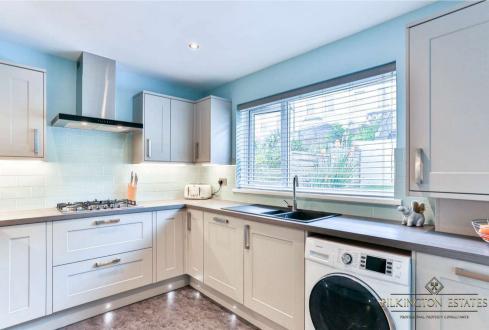

Downstairs offers a recently fitted Howdens kitchen and a large living / dining room, with a working open fire, which is flooded with natural light due to the large sliding doors to the rear. Upstairs has been presented to an equally as impressive standard with two double bedrooms, one of which benefiting from the beautiful views across the River as well as a third, single bedroom which is currently being utilised as a home office by the current owners. The family bathroom has been replaced and now provides a modern four-piece suite.