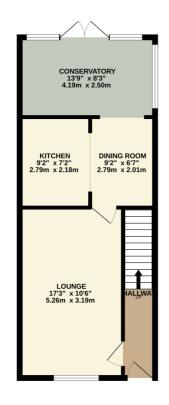

## Rooms

**Hallway** composite door to enter, laminate flooring, stairs leading to the first floor

**Lounge** carpeted flooring, radiator, uPvc double glazed window to the front aspect, radiator

**Kitchen** tiled flooring, integrated oven and grill, induction hob, sapce and plumbing for washing machine, tiled splash back, extractor fan, composite sink with drainer, hot and cold mixer tap

**Dining Room** laminate flooring, cupboard units, space for tumble dryer, storage underneath the stairs

**Conservatory** laminate flooring, uPvc double glazed windows across rear and side wall, uPvc double glazed doors leading out to the rear garden, sold roof

**Garden** low maintenance part patio part gravel

GROUND FLOOR 476 sq.ft. (44.2 sq.m.) approx. 1ST FLOOR 363 sq.ft. (33.7 sq.m.) approx