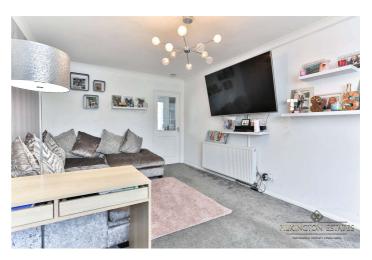

**Dining Room** laminate flooring, cupboard units, space for tumble dryer, storage underneath the stairs

**Conservatory** laminate flooring, uPvc double glazed windows across rear and side wall, uPvc double glazed doors leading out to the rear garden, sold roof