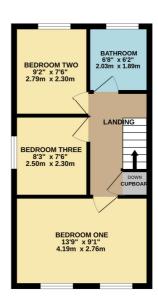

**Landing** carpeted flooring, radiator, access to loft which is part boarded, storage cupboard

**Bedroom One** carpeted flooring, radiator, two uPvc double glazed windows, fitted wardrobes

**Bedroom Three** carpeted flooring, uPvc double glazed window to the side

**Bedroom Two** carpeted flooring, radiator, uPvc double glazed window to the rear aspect

**Bathroom** vinyl flooring, bath tub, toilet, sink with hot and cold mixer tap, uPvc doble glazed frosted window to the rear, partly tiled walls, gas shower

**Garden** low maintenance part patio part gravel

GROUND FLOOR 476 sq.ft. (44.2 sq.m.) approx. 1ST FLOOR 363 sq.ft. (33.7 sq.m.) approx