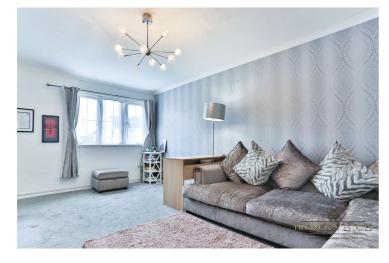

## Rooms

**Hallway** composite door to enter, laminate flooring, stairs leading to the first floor

**Lounge** carpeted flooring, radiator, uPvc double glazed window to the front aspect, radiator

**Kitchen** tiled flooring, integrated oven and grill, induction hob, sapce and plumbing for washing machine, tiled splash back, extractor fan, composite sink with drainer, hot and cold mixer tap