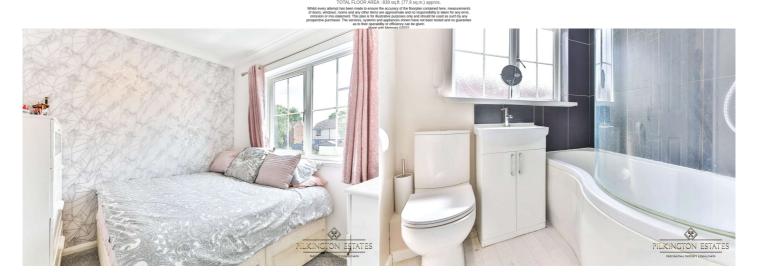

**Landing** carpeted flooring, radiator, access to loft which is part boarded, storage cupboard

**Bedroom One** carpeted flooring, radiator, two uPvc double glazed windows, fitted wardrobes

**Bedroom Three** carpeted flooring, uPvc double glazed window to the side

**Bedroom Two** carpeted flooring, radiator, uPvc double glazed window to the rear aspect

**Bathroom** vinyl flooring, bath tub, toilet, sink with hot and cold mixer tap, uPvc doble glazed frosted window to the rear, partly tiled walls, gas shower