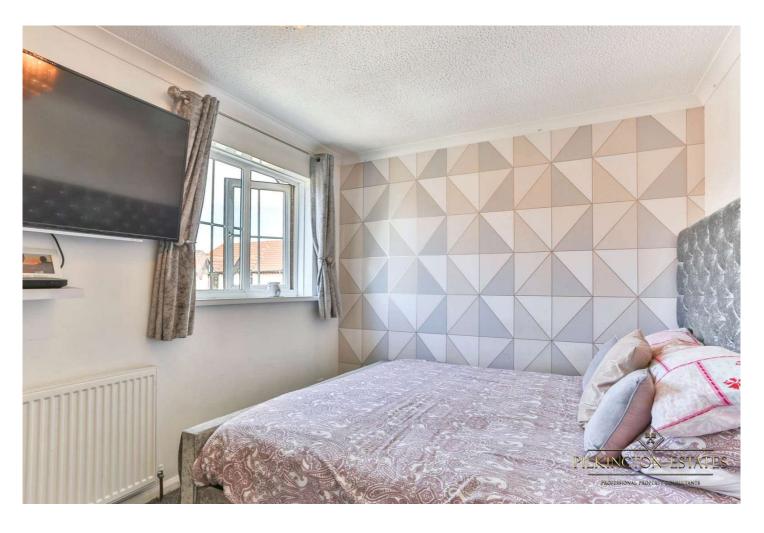

**Landing** carpeted flooring, radiator, access to loft which is part boarded, storage cupboard

**Bedroom One** carpeted flooring, radiator, two uPvc double glazed windows, fitted wardrobes

**Bedroom Three** carpeted flooring, uPvc double glazed window to the side

**Bedroom Two** carpeted flooring, radiator, uPvc double glazed window to the rear aspect

**Bathroom** vinyl flooring, bath tub, toilet, sink with hot and cold mixer tap, uPvc doble glazed frosted window to the rear, partly tiled walls, gas shower