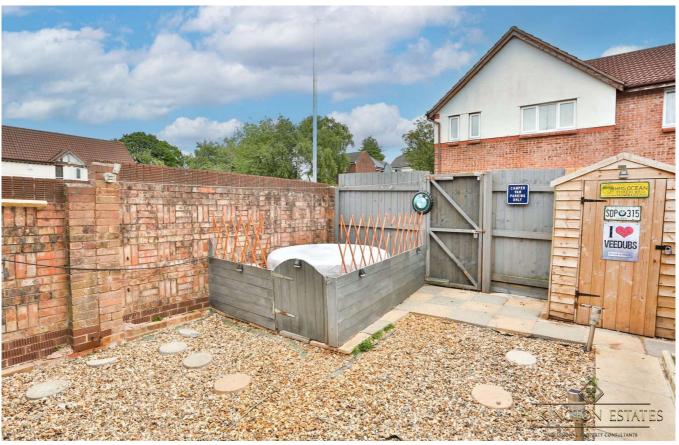

The first floor homes three bedrooms and a good sized family bathroom. The rear garden is low maintenance with part patio part stone chippings, and to complete this property you have off street parking for at least two cars. EPC: F

**Garden** low maintenance part patio part gravel

GROUND FLOOR 476 sq.ft. (44.2 sq.m.) approx. 1ST FLOOR 363 sq.ft. (33.7 sq.m.) approx