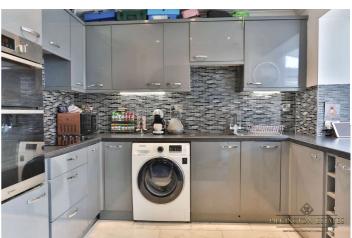

## Rooms

**Hallway** composite door to enter, laminate flooring, stairs leading to the first floor

**Lounge** carpeted flooring, radiator, uPvc double glazed window to the front aspect, radiator

**Kitchen** tiled flooring, integrated oven and grill, induction hob, sapce and plumbing for washing machine, tiled splash back, extractor fan, composite sink with drainer, hot and cold mixer tap