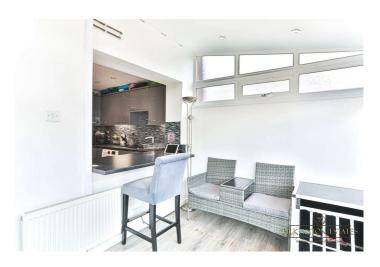

## Carroll Road, Plymouth, Devon, PL5 Offers Over: £210,000

Nestled within a quiet neighbourhood situated in Crownhill is this gorgeous three bedroom end of terraced family home. Not only does this lovely home have a lot to offer, but this property is the only house in the whole estate to have gas central heating! The home boasts a spacious living room, which then leads into a great kitchen dining space. The ground floor also benefits from a conservatory with a solid roof, making the who downstairs a great entertaining space.

**Dining Room** laminate flooring, cupboard units, space for tumble dryer, storage underneath the stairs

**Conservatory** laminate flooring, uPvc double glazed windows across rear and side wall, uPvc double glazed doors leading out to the rear garden, sold roof