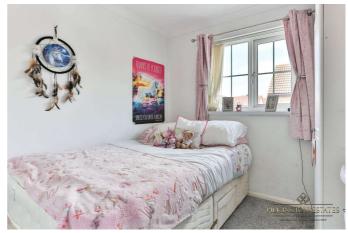

**Landing** carpeted flooring, radiator, access to loft which is part boarded, storage cupboard

**Bedroom One** carpeted flooring, radiator, two uPvc double glazed windows, fitted wardrobes

**Bedroom Three** carpeted flooring, uPvc double glazed window to the side

**Bedroom Two** carpeted flooring, radiator, uPvc double glazed window to the rear aspect

**Bathroom** vinyl flooring, bath tub, toilet, sink with hot and cold mixer tap, uPvc doble glazed frosted window to the rear, partly tiled walls, gas shower