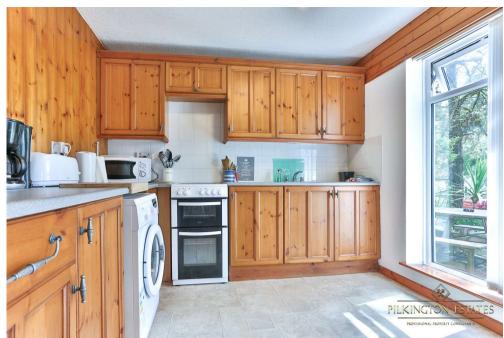

The holiday home boasts three well-proportioned bedrooms, sleeping up to a maximum of eight guests with two recently fitted shower rooms. The property also benefits from a generous open-plan living area with a fully fitted kitchen/dining room.