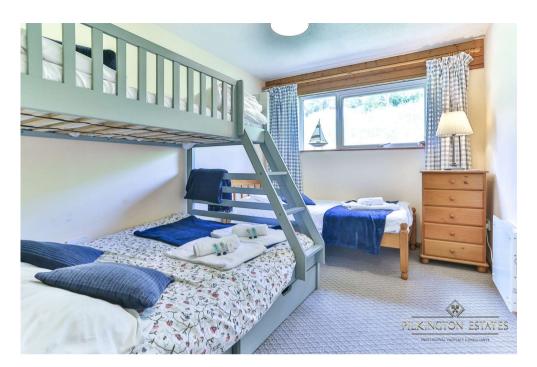

The holiday home boasts three well-proportioned bedrooms, sleeping up to a maximum of eight guests with two recently fitted shower rooms. The property also benefits from a generous open-plan living area with a fully fitted kitchen/dining room.