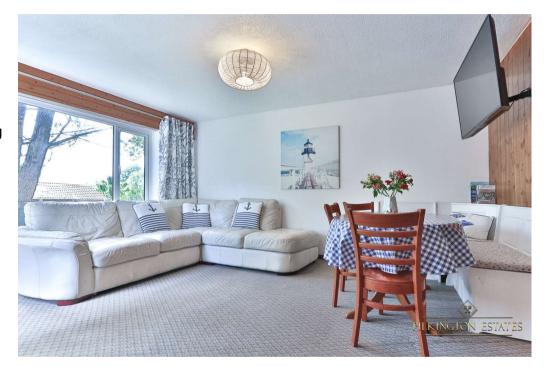

The holiday home boasts three well-proportioned bedrooms, sleeping up to a maximum of eight guests with two recently fitted shower rooms. The property also benefits from a generous open-plan living area with a fully fitted kitchen/dining room.