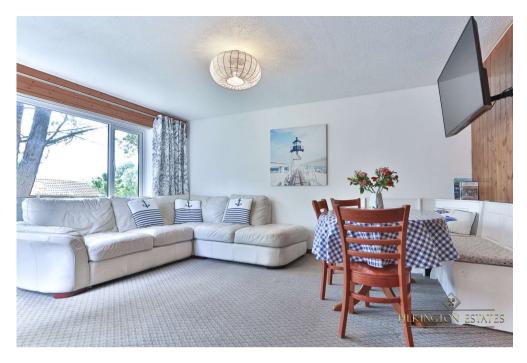

The holiday home boasts three well-proportioned bedrooms, sleeping up to a maximum of eight guests with two recently fitted shower rooms. The property also benefits from a generous open-plan living area with a fully fitted kitchen/dining room.