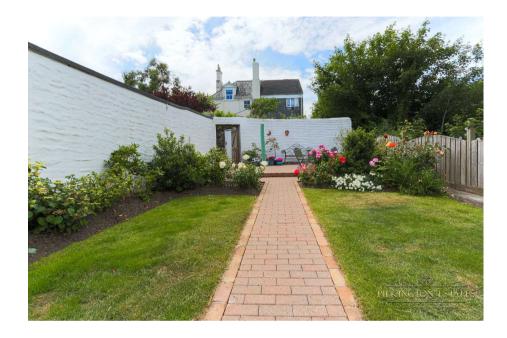

Externally, the property is completed superbly with a larger than average garage and a beautifully landscaped garden to the rear.

TOTAL FLOOR AREA. 2202 sg.ft (25.11 sg.m), approx. White severy attempt have have have been as the becausy of the browland constance them, researched advors, windows, noons and may other terms are approximate and no responsibility is been for any error, envision or mis-sherement. This pain is to illustrative popposed when there have been tested and no guarantee as to their operating or the standard populations shown have not been tested and no guarantee as to their operating or the standard populations of the distance of the populations and the standard populations and applicable and the standard populations and the standard populations and no guarantee as to their operating or efficiency on the given.