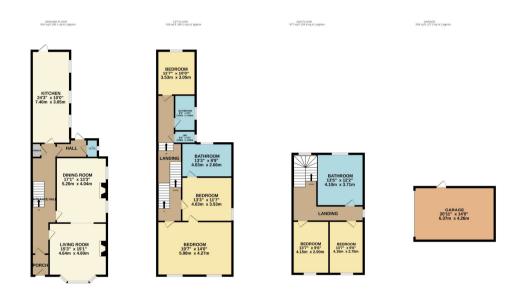

The ground comprises a spectacular high specification kitchen and family room which is undoubtedly the centrepiece of the home. Positioned over three floors, the property also boasts five double bedrooms which have been finished equally as stylishly and three modern bathrooms.

Externally, the property is completed superbly with a larger than average garage and a beautifully landscaped garden to the rear.

TOTAL FLOOR AREA. 2202 sg.ft (25.11 sg.m), approx. White severy attempt have have have been as the becausy of the browland constance them, researched advors, windows, noons and may other terms are approximate and no responsibility is been for any error, envision or mis-sherement. This pain is to illustrative popposed when there have been tested and no guarantee as to their operating or the standard populations shown have not been tested and no guarantee as to their operating or the standard populations of the distance of the populations and the standard populations and applicable and the standard populations and the standard populations and no guarantee as to their operating or efficiency on the given.