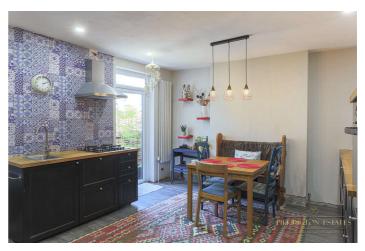

**Kitchen/Diner** 16'11" x 13' (5.16m x 3.96m). laminate flooring, stairs leading to the first floor, storage space underneath the stairs, wall mounted radiator, stainless steel sink with hot and cold mixer tap, tiled splashback, four ring gas hob, hooded extractor fan, uPvc double glazed door leading out to the garden, cupboard units