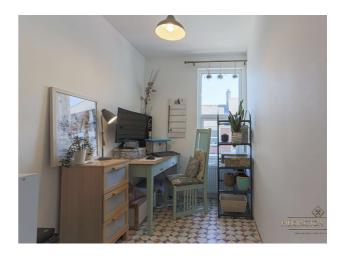

**Bedroom Two**  $13' \times 10'6''$  (3.96m x 3.2m). carpeted flooring, radiator, uPvc double glazed window to the rear

**Bedroom Three**  $5'11'' \times 9'3'' (1.8m \times 2.82m)$ . vinyl flooring, uPvc double glazed window to the front aspect, radiator