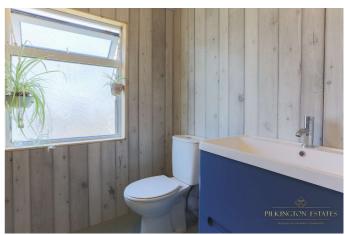

**Bathroom**  $5'7'' \times 8'2'' (1.7m \times 2.5m)$ . vinyl flooring, sink with hot and cold mixer tap, storage underneath, toilet, uPvc double glazed frosted window to the rear, shower cubicle

**Garden** rear courtyard, part patio part vegatation