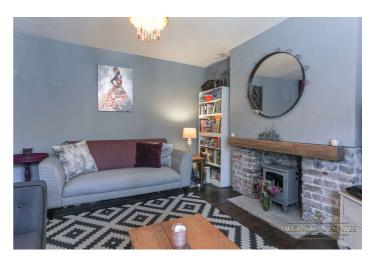

## Rooms

**Porch**  $2'11'' \times 3'7''$  (0.9m x 1.1m). uPvc double glazed wooden door, laminate flooring

**Hallway**  $12'6'' \times 3'1'' (3.8m \times 0.94m)$ . laminate flooring

**Lounge**  $15'6'' \times 13'1'' (4.72m \times 4m)$ . wooden flooring, bay window to the front with uPvc double glazed windows, radiator