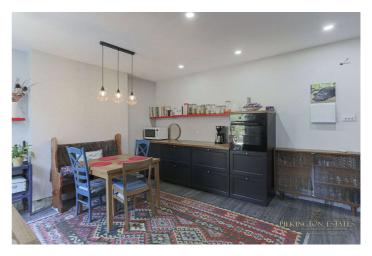

**Kitchen/Diner** 16'11" x 13' (5.16m x 3.96m). laminate flooring, stairs leading to the first floor, storage space underneath the stairs, wall mounted radiator, stainless steel sink with hot and cold mixer tap, tiled splashback, four ring gas hob, hooded extractor fan, uPvc double glazed door leading out to the garden, cupboard units