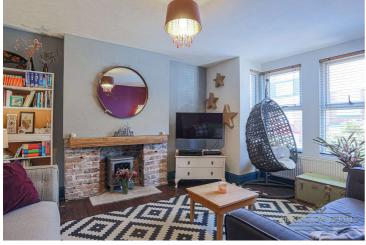

## Rooms

**Porch**  $2'11'' \times 3'7''$  (0.9m x 1.1m). uPvc double glazed wooden door, laminate flooring

**Hallway**  $12'6'' \times 3'1'' (3.8m \times 0.94m)$ . laminate flooring

**Lounge**  $15'6'' \times 13'1'' (4.72m \times 4m)$ . wooden flooring, bay window to the front with uPvc double glazed windows, radiator