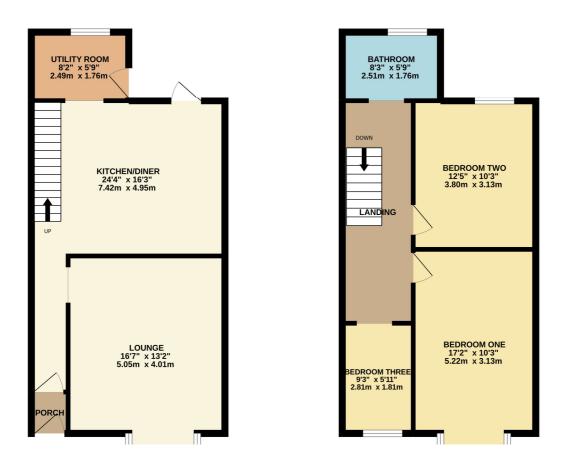

## Rooms

**Porch**  $2'11'' \times 3'7''$  (0.9m x 1.1m). uPvc double glazed wooden door, laminate flooring

**Hallway**  $12'6'' \times 3'1'' (3.8m \times 0.94m)$ . laminate flooring

**Lounge**  $15'6'' \times 13'1'' (4.72m \times 4m)$ . wooden flooring, bay window to the front with uPvc double glazed windows, radiator

**Kitchen/Diner** 16'11" x 13' (5.16m x 3.96m). laminate flooring, stairs leading to the first floor, storage space underneath the stairs, wall mounted radiator, stainless steel sink with hot and cold mixer tap, tiled splashback, four ring gas hob, hooded extractor fan, uPvc double glazed door leading out to the garden, cupboard units

**Utility Room**  $5'9'' \times 8'2''$  (1.75m x 2.5m). uPvc double glazed frosted door to the side, uPvc double glazed window to the rear, tiled splashback, stainless steel sink with drainer, hot and cold mixer tap, boiler

**Landing**  $5'10'' \times 16'10'' (1.78m \times 5.13m)$ . carpeetd flooring, access to the loft via pull down ladder

**Bedroom One**  $15'5'' \times 10'4'' (4.7m \times 3.15m)$ . carpeted flooring, radiator, bay window to the front, uPvc double glazed windows

**Bedroom Two**  $13' \times 10'6''$  (3.96m x 3.2m). carpeted flooring, radiator, uPvc double glazed window to the rear

**Bedroom Three**  $5'11'' \times 9'3'' (1.8m \times 2.82m)$ . vinyl flooring, uPvc double glazed window to the front aspect, radiator

**Bathroom**  $5'7'' \times 8'2'' (1.7m \times 2.5m)$ . vinyl flooring, sink with hot and cold mixer tap, storage underneath, toilet, uPvc double glazed frosted window to the rear, shower cubicle

**Garden** rear courtyard, part patio part vegatation