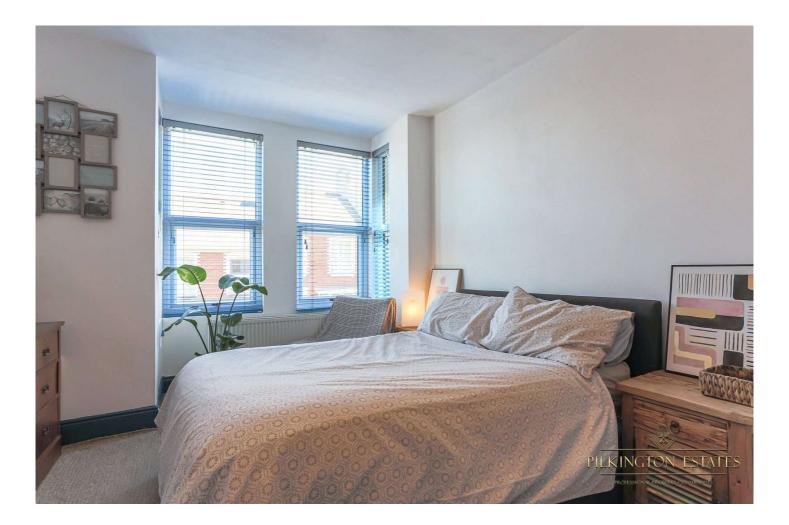

**Landing**  $5'10'' \times 16'10'' (1.78m \times 5.13m)$ . carpeetd flooring, access to the loft via pull down ladder

**Bedroom One**  $15'5'' \times 10'4'' (4.7m \times 3.15m)$ . carpeted flooring, radiator, bay window to the front, uPvc double glazed windows