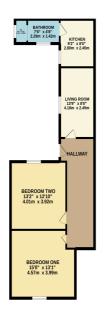

GROUND FLOOR 785 sq.ft. (72.9 sq.m.) approx

GROUND FLOOR 736 sq.ft. (68.3 sq.m.) approx.

BEDROOM TWO
133" x 129"
4.03m x 3.53m

BEDROOM TWO
140" x 117"
4.27m x 3.53m

BEDROOM TWO
140" x 117"
4.27m x 3.53m

TOTAL FLOOR AREA: 736 sq.ft. (86.3 sq.m.) appriors while sever seminate late been made as ensure the excussing of the fourpies contained here, resourcement of doors, indexed. The special is fourpied to the fourpied contained to select a size of previous or the sidentification. This pile is the fourpied prepares any self-model to select as size of the year prospective particises. The services, replaces and applicates therein have not been lested and no parameter and to the previous self-model and the services are self-model. The services replaces are self-model to the services and the services are as to their conditions the services are self-model to the services are as to their conditions are self-model. TOTAL FLOOR AREA: 785 sq.ft. (72.9 sq.m.) approx. white very attempt he been make to even use the causary of the floorplan consisted here, reassurence of doors, without, contrast set lay of the first are approximate and to exposate the set of the set o