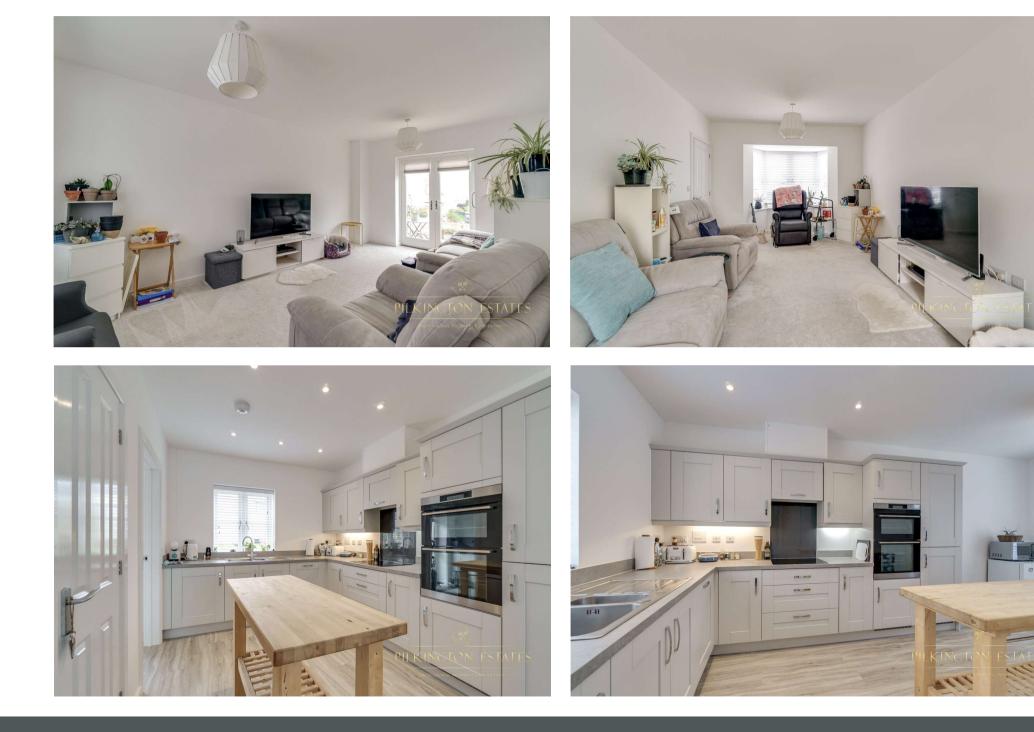

## Stret Ewyn, Nansledan, Newquay, Cornwall, TR8

Located in Newquay is this stunning three bedroom detached property. The family home exceeds a buyer's expectation in every way and more.

Downstairs comprises a spacious entrance hallway which provides access to the downstairs Wc, the stunning open plan kitchen dining room and show-home standard living room.