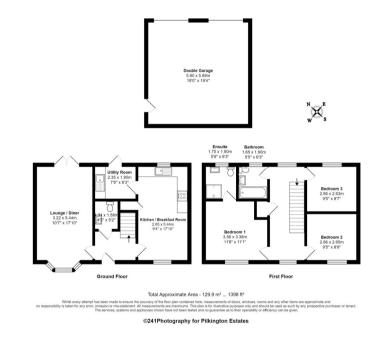

## Stret Ewyn, Nansledan, Newquay, Cornwall, TR8

Located in Newquay is this stunning three bedroom detached property. The family home exceeds a buyer's expectation in every way and more.

Downstairs comprises a spacious entrance hallway which provides access to the downstairs Wc, the stunning open plan kitchen dining room and show-home standard living room.

Upstairs, you are spoilt with three well-proportioned bedrooms which have all been decorated to an equally as impressive standard as well as a modern family bathroom. The master bedroom also benefiting from a contemporary en suite.

To the rear, the property has been recently landscaped by the current owners and is now laid to both turf and patio which provides ample space for outdoor entertaining. This family home is complete with a double garage and parking to the rear. EPC: B.