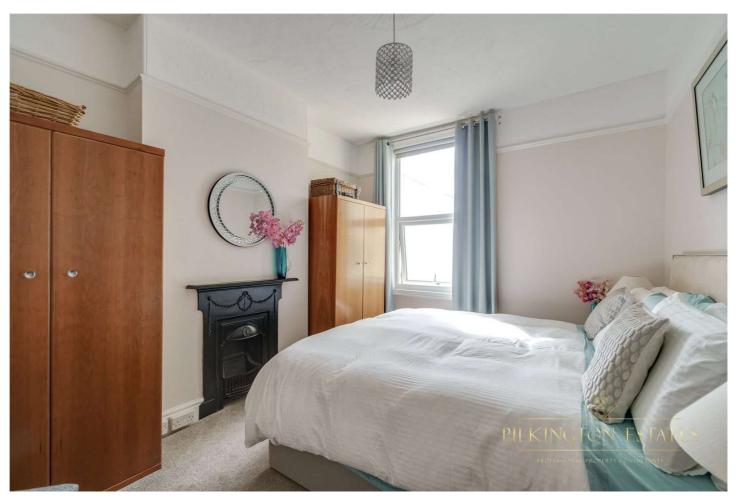

**Bedroom Two** Carpet flooring, feature fireplace, double glazed half frosted window to the rear aspect, wooden door, radiator

**Bedroom Three** Carpet flooring, radiator, wooden door, double glazed half frosted window to the front aspect