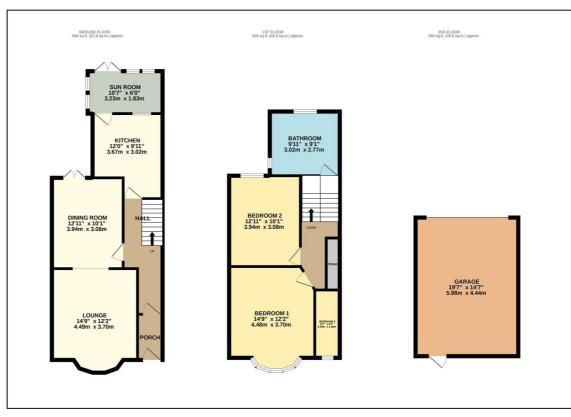

## Rooms

**Entrance Hall** Laminate flooring, radiator, understairs storage

**Lounge** Double glazed half frosted bay window to the front aspect, laminate flooring, feature fireplace, radiator

**Dining Room** Laminate flooring, radiator, feature fireplace, double glazed French doors to the rear garden

**Kitchen** Laminate flooring, wall & base units complete with marble work top, integrated hob, oven, fridge/freezer & dishwasher

Landing Carpet flooring, storage cupboard

**Master Bedroom** Carpet flooring, double glazed half frosted window to the front aspect, wooden door, feature fireplace, radiator

**Bedroom Two** Carpet flooring, feature fireplace, double glazed half frosted window to the rear aspect, wooden door, radiator

**Bedroom Three** Carpet flooring, radiator, wooden door, double glazed half frosted window to the front aspect

**Bathroom** Laminate flooring, double shower cubicle, bath, wc, wash hand basin, double glazed half frosted window to the rear aspect, radiator, fully tiled walls

**Rear Garden** Composite decking steps leading down to a patio & grass area, also benefits from a double garage, a glass outer house housing the boiler & an outside WC

**Double Garage** Power & water

Pilkington Estates - Plymouth Third Floor, Unit 7, Sutton Harbour, Plymouth Devon, PL4 0DN

> T: 01752 729777 E: jon@pilkingtonestates.co.uk www.pilkingtonestates.co.uk