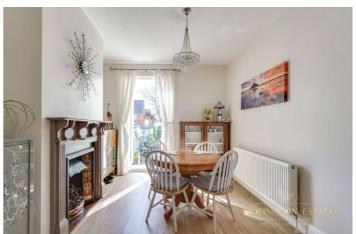

## Rooms

**Entrance Hall** Laminate flooring, radiator, understairs storage

**Lounge** Double glazed half frosted bay window to the front aspect, laminate flooring, feature fireplace, radiator

**Dining Room** Laminate flooring, radiator, feature fireplace, double glazed French doors to the rear garden