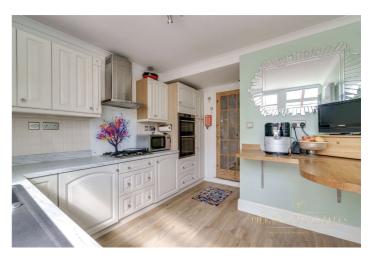

**Kitchen** Laminate flooring, wall & base units complete with marble work top, integrated hob, oven, fridge/freezer & dishwasher

Landing Carpet flooring, storage cupboard

**Master Bedroom** Carpet flooring, double glazed half frosted window to the front aspect, wooden door, feature fireplace, radiator