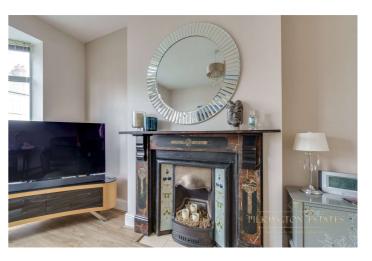

## Rooms

**Entrance Hall** Laminate flooring, radiator, understairs storage

**Lounge** Double glazed half frosted bay window to the front aspect, laminate flooring, feature fireplace, radiator

**Dining Room** Laminate flooring, radiator, feature fireplace, double glazed French doors to the rear garden