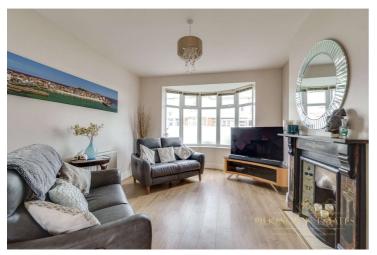

## Rooms

**Entrance Hall** Laminate flooring, radiator, understairs storage

**Lounge** Double glazed half frosted bay window to the front aspect, laminate flooring, feature fireplace, radiator

**Dining Room** Laminate flooring, radiator, feature fireplace, double glazed French doors to the rear garden