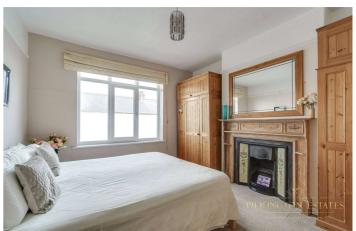

**Kitchen** Laminate flooring, wall & base units complete with marble work top, integrated hob, oven, fridge/freezer & dishwasher

Landing Carpet flooring, storage cupboard

**Master Bedroom** Carpet flooring, double glazed half frosted window to the front aspect, wooden door, feature fireplace, radiator