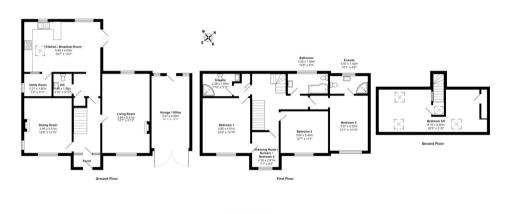

The ground floor includes a tremendous living room, with dual aspect windows and a log burner, and opposite lies a separate dining room, WC and utility. An impressive extension has created space for a beautiful open-plan kitchen living area, which is the most perfect place to entertain guests and for the current owners is the heart of the home. The attached garage to the property has been fully converted, into an immaculate home office and is accessed from the external grounds.

On the first floor, there are three generous double bedroom, and a fourth single bedroom. The two largest bedrooms benefit from ensuites, and the remaining two share a family bathroom. A bespoke and most impressive staircase then leads to the converted loft, which now acts as a fifth double bedroom, and extends into either a private snug area, or perhaps a further bedroom option.