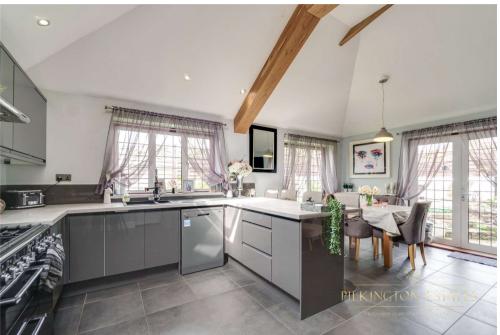

The ground floor includes a tremendous living room, with dual aspect windows and a log burner, and opposite lies a separate dining room, WC and utility. An impressive extension has created space for a beautiful open-plan kitchen living area, which is the most perfect place to entertain guests and for the current owners is the heart of the home. The attached garage to the property has been fully converted, into an immaculate home office and is accessed from the external grounds.