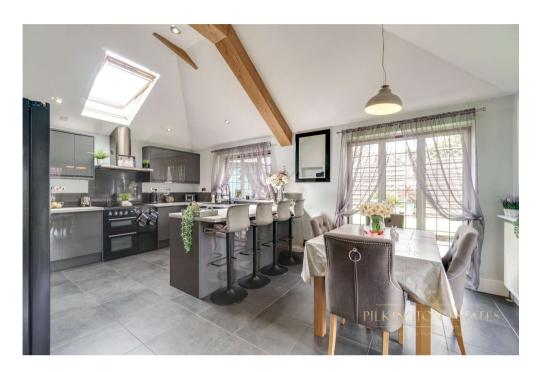

The ground floor includes a tremendous living room, with dual aspect windows and a log burner, and opposite lies a separate dining room, WC and utility. An impressive extension has created space for a beautiful open-plan kitchen living area, which is the most perfect place to entertain guests and for the current owners is the heart of the home. The attached garage to the property has been fully converted, into an immaculate home office and is accessed from the external grounds.