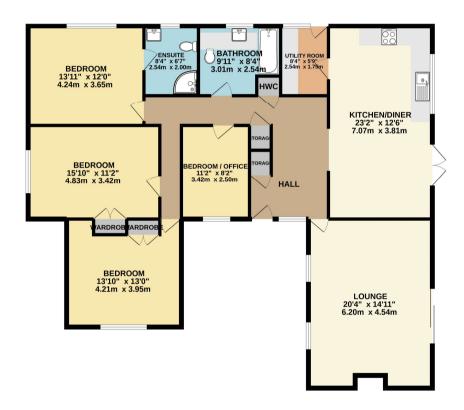

## GROUND FLOOR 1615 sq.ft. (150.0 sq.m.) approx.

TOTAL FLOOR AREA: 1615 sq.ft. (150.0 sq.m.) approx.

Whist every attempt has been made to ensure the accuracy of the floorpina contained here, measurement of doors, windows, crosm and any optime terms are approximate and no responsiblely is taken for any error omniscion or mis-statement. This plan is for fluorative purposes only and should be used as such by are prospective proximate. The set is to pre-order in the proximate that the set is to the proximate the set of the proximate that the set is to pre-order in the proximate. The set is to pre-order into proximate the set of the proximate in the set of the set of the proximate in the set of the set