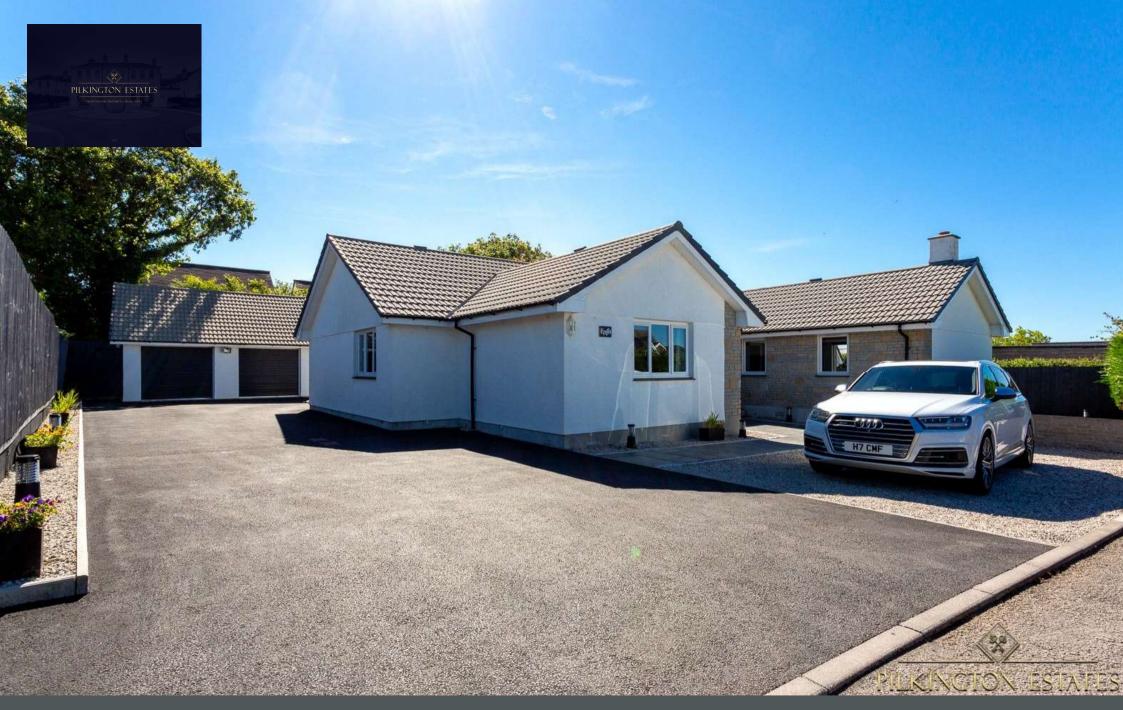

## **Old Bakehouse Lane, Callington, PL17**

This substantial four-bedroom detached bungalow located in Callington will be sure to exceed a buyer's expectation and more. The property offers four ample sized bedrooms, two generous reception and two bathrooms.

This contemporary home continues to impress externally with its attractive lawned areas as well as the jaw dropping slate terrace leading off the lounge. The property is complete with an extensive driveway and detached double garage, which may offer conversion possibilities, subject to any necessary planning consent being obtained. EPC. E.