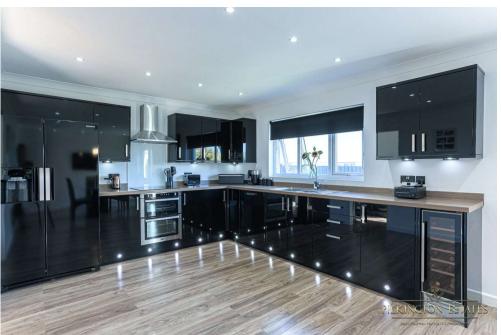

The bungalow is versatile and could suit a growing family or those looking for multi-generational use. The kitchen / dining room creates a sense of luxury due to its size and is arguably the centre piece of the home, perfect for those who like to entertain their guests. The living room has been decorated just as tastefully as the rest of the bungalow with an abundance of natural light surging through the windows and sliding patio door.