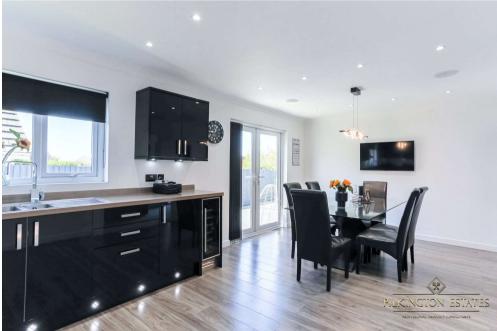

The bungalow is versatile and could suit a growing family or those looking for multi-generational use. The kitchen / dining room creates a sense of luxury due to its size and is arguably the centre piece of the home, perfect for those who like to entertain their guests. The living room has been decorated just as tastefully as the rest of the bungalow with an abundance of natural light surging through the windows and sliding patio door.