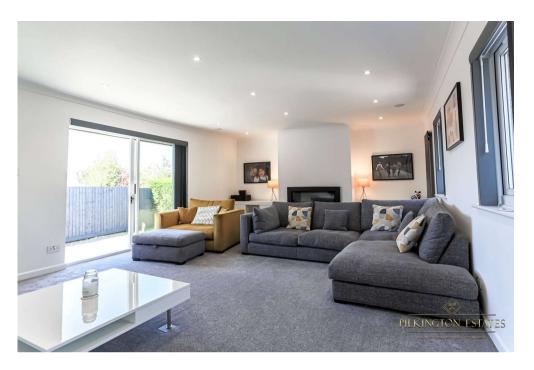

The bungalow is versatile and could suit a growing family or those looking for multi-generational use. The kitchen / dining room creates a sense of luxury due to its size and is arguably the centre piece of the home, perfect for those who like to entertain their guests. The living room has been decorated just as tastefully as the rest of the bungalow with an abundance of natural light surging through the windows and sliding patio door.

This contemporary home continues to impress externally with its attractive lawned areas as well as the jaw dropping slate terrace leading off the lounge. The property is complete with an extensive driveway and detached double garage, which may offer conversion possibilities, subject to any necessary planning consent being obtained. EPC. E.