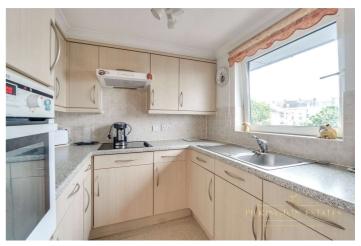

**Kitchen** Laminate flooring, matching wall & base units, integrated hob with extractor fan above, integrated double oven, sink & draining unit, doouble glazed window to side aspect.

**Bedroom** Carpet flooring, wall mounted electric radiator, double glazed window to rear aspect.