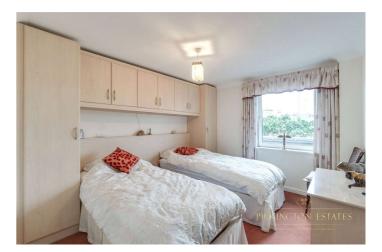

The apartment has a generous double bedroom which due to its large windows with a south facing aspect has no shortage of light flowing through. Furthermore, there is a generous bathroom which at present houses a large shower cubicle. The real feature of this home is the location, allowing elderly residents to access help and assistance when needed, but retain independence in their own home, and with convenient access to local amenities and community clubs it truly ticks all the boxes. EPC: TBC.

**Kitchen** Laminate flooring, matching wall & base units, integrated hob with extractor fan above, integrated double oven, sink & draining unit, doouble glazed window to side aspect.

**Bedroom** Carpet flooring, wall mounted electric radiator, double glazed window to rear aspect.