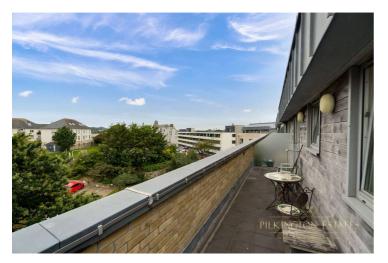

### Rooms

**Entrance Hall** Carpet flooring, access to bathroom, bedroom and living room, storage cupboards.

**Living Room** Carpet flooring, wall mounted electric radiator, Tv point, double glazed window to rear aspect and patio door leading to balcony.