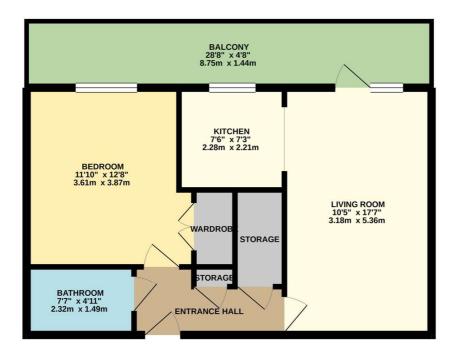

## ONE BEDROOM APARTMENT 504 sq.ft. (46.8 sq.m.) approx.

TOTAL FLOOR AFEA: 504 50,11 (46.8 50.m) approx. While very stretely table mixed to ensure the excursive of the boosting contained the me, maximeners, of doos, nerdowa, rooms and any other litems are approximate and the responsibility is taken to any error, resistion or mis statement. This fails is for literative propose of variant should be used as with a way prospective purchase. The state is for literative programs of variant should be used as with a state responsibility or effectively can be given. Make with Metroge C201