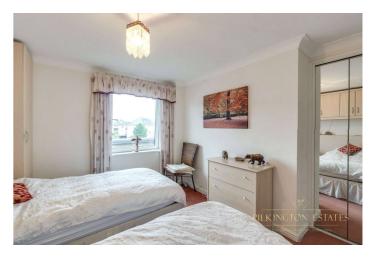

The apartment has a generous double bedroom which due to its large windows with a south facing aspect has no shortage of light flowing through. Furthermore, there is a generous bathroom which at present houses a large shower cubicle. The real feature of this home is the location, allowing elderly residents to access help and assistance when needed, but retain independence in their own home, and with convenient access to local amenities and community clubs it truly ticks all the boxes. EPC: TBC.

**Kitchen** Laminate flooring, matching wall & base units, integrated hob with extractor fan above, integrated double oven, sink & draining unit, doouble glazed window to side aspect.

**Bedroom** Carpet flooring, wall mounted electric radiator, double glazed window to rear aspect.