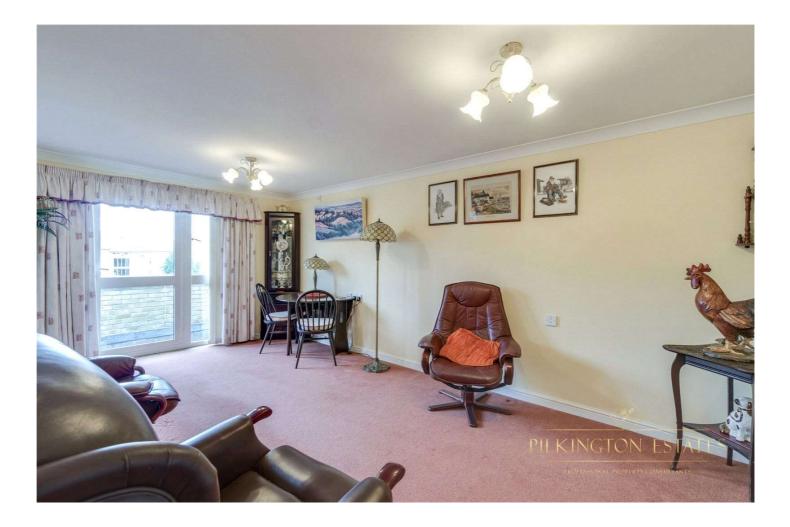

### Rooms

**Entrance Hall** Carpet flooring, access to bathroom, bedroom and living room, storage cupboards.

**Living Room** Carpet flooring, wall mounted electric radiator, Tv point, double glazed window to rear aspect and patio door leading to balcony.