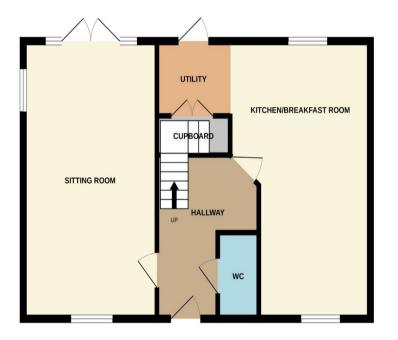

## Oak Apple Close, Pillmere, Saltash, PL12

GROUND FLOOR

**1ST FLOOR** 

Whilst every attempt has been made to ensure the accuracy of the floorplan contained here, measurements of doors, windows, rooms and any other items are approximate and no responsibility is taken for any error, omission or mis-statement. This plan is for illustrative purposes only and should be used as such by any prospective purchaser. The services, systems and appliances shown have not been tested and no guarantee as to their operability or efficiency can be given. Made with Metropix ©2022