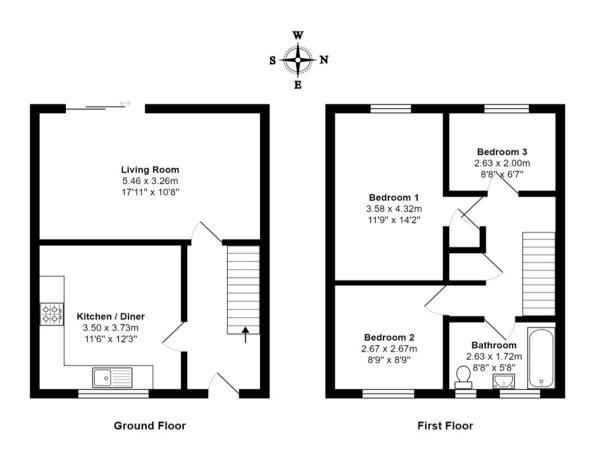

## Total Approximate Area - 78.1 m<sup>2</sup> ... 840 ft<sup>2</sup>

Whilst every attempt has been made to ensure the accuracy of the floor plan contained here, measurements of doors, windows, rooms and any other items are approximate and no responsibility is taken for any error, omission or mis-statement. All measurements are maximums. This plan is for illustrative purposes only and should be used as such by any prospective purchaser or tenant. The services, systems and appliances shown have not been tested and no guarantee as to their operability or efficiency can be given.