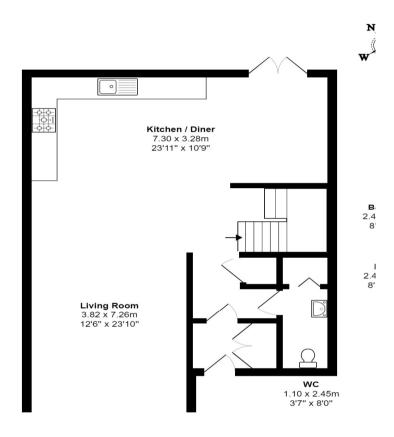

**Magistrates Grove, Liskeard, PL14** 

Offers Over: £400,000

Freehold

## **Magistrates Grove, Liskeard, PL14**