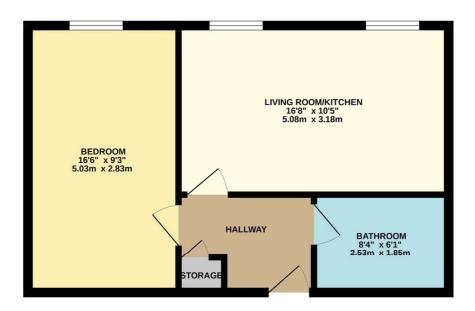

### Rooms

**Entrance Hall** 8'4" x 6' (2.54m x 1.83m). carpetted flooring, radiator, storage cupboard which is currently used as a utility space

**Living Room/Kitchen** 10'5" x 17' (3.18m x 5.18m). part carpetted flooring, part laminated flooring, radiator, two uPvc double glazed windows, integrated fridge freezer, integrated oven, integrated dishwasher, induction hob, plenty of cupboard space, stainless steel sink with drainer and mixer tap

**Bedroom** 9'3" x 17' (2.82m x 5.18m). carpetted flooring, radiator, uPvc double glazed window, multiple plug sockets

**Bathroom**  $8'3'' \times 6'1'' (2.51m \times 1.85m)$ . tiled flooring, partly tiled walls, heated towel rail, toilet, sink with mixer tap, vanity mirror, bath tub, shower

#### GROUND FLOOR 428 sq.ft. (39.8 sq.m.) approx.

TOTAL FLOOR AREA: 428 s.g.ft. (39.8 s.g.m.) approx.
White every attempt has been made to exerce the accusage of the floorgain contained here, measurement of doors, involved, comes and stop over term are approximate and originately is been for any error, emission or measurement. This pain is to disturbate purposes only and should be used as such by any prospective purchaser. The senseces, systems and applicances shown have not been tested and no guarante as to their operability or differency can be given.