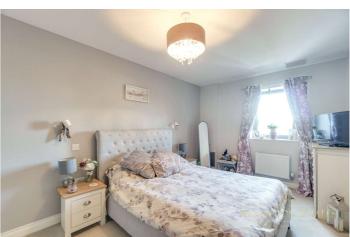

**Bedroom** 9'3" x 17' (2.82m x 5.18m). carpetted flooring, radiator, uPvc double glazed window, multiple plug sockets

**Bathroom**  $8'3'' \times 6'1'' (2.51m \times 1.85m)$ . tiled flooring, partly tiled walls, heated towel rail, toilet, sink with mixer tap, vanity mirror, bath tub, shower