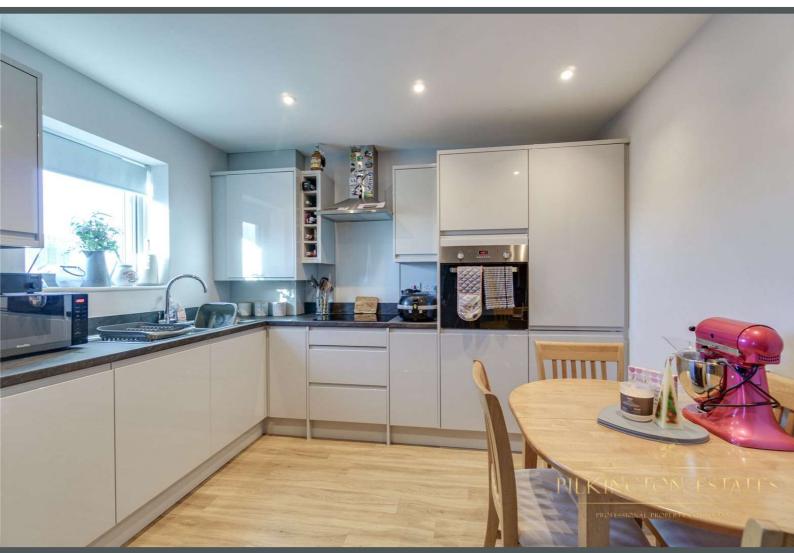

Although a one bedroom apartment, the home is particularly spacious as a result of its vibrant and airy freeflowing open plan kitchen living area which offers an abundance of natural light. This home comes complete with an allocated parking space and can be accessed with ease as a result of its internal lift. EPC: C

### Rooms

**Entrance Hall** 8'4" x 6' (2.54m x 1.83m). carpetted flooring, radiator, storage cupboard which is currently used as a utility space

**Living Room/Kitchen** 10'5" x 17' (3.18m x 5.18m). part carpetted flooring, part laminated flooring, radiator, two uPvc double glazed windows, integrated fridge freezer, integrated oven, integrated dishwasher, induction hob, plenty of cupboard space, stainless steel sink with drainer and mixer tap