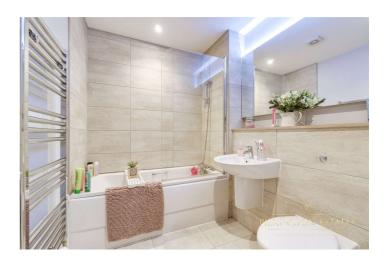

**Bedroom** 9'3" x 17' (2.82m x 5.18m). carpetted flooring, radiator, uPvc double glazed window, multiple plug sockets

**Bathroom**  $8'3'' \times 6'1'' (2.51m \times 1.85m)$ . tiled flooring, partly tiled walls, heated towel rail, toilet, sink with mixer tap, vanity mirror, bath tub, shower