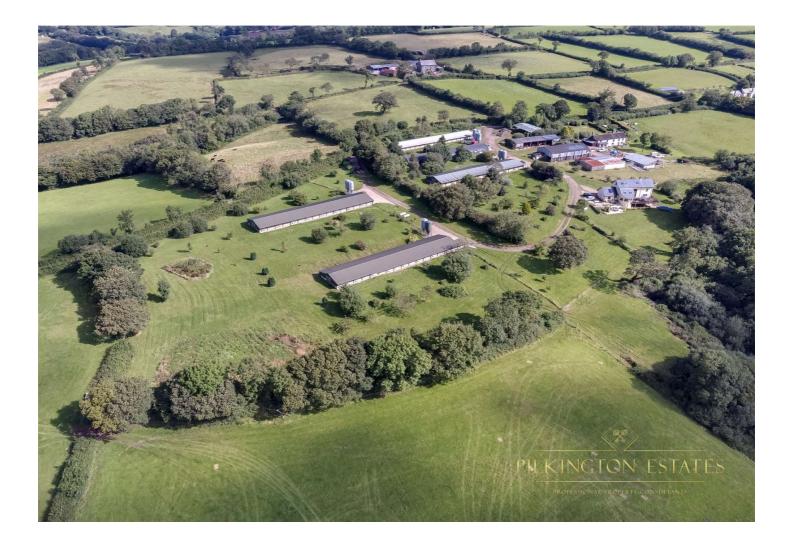

## Offers Over: £1,500,000

Freehold

Westway Farm is an individually designed and built residence that was completed in 2009. Set in a working free-range poultry farm in 32 acres of land, this property blends luxury living with a staggering income potential. Whilst you get a real sense of privacy and tranquillity with the property, it is located still within touching distance of local amenities, being within a half an hour drive of commuter routes. EPC: TBC Designed with family living and versatility in mind, the farmhouse offers a multitude of living and entertaining spaces spread across three levels, with the potential for a prospective buyer to make the lower ground floor a spacious and luxurious annexe, perfect for multi-generational living and offering flexibility to any family.

On the floor above a free-flowing galleried landing leads to three generously proportioned double bedrooms which are all light, airy and modern, one of which benefits from a fresh en-suite, as well as a large and contemporary family bathroom. However, the true spectacle of the upstairs accommodation is the gorgeous master suite, set on its own level and with its own ensuite bathroom and walk-in wardrobe. The earning potential for this property is truly astronomical, with the potential to earn up to £115,000 per annum from the crops alone, along with multiple working agricultural buildings, currently used for organic poultry farming.