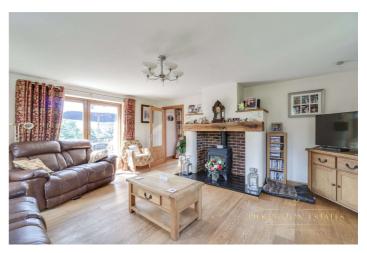

As the property is currently arranged, the centre piece of the home is a beautifully presented living room with French doors, leading on to a wonderful balcony benefitting, from far reaching views across the farm and beyond. Complimented perfectly by a formal dining room boasting the same sensational views; taken full advantage of with large double height windows flooding the room with light and a galleried balcony. Finishing off the living spaces is a bespoke and incredibly unique curved kitchen and breakfast room, arguably an architectural masterpiece in its own right, also with access to the balcony and the same uninterrupted views.