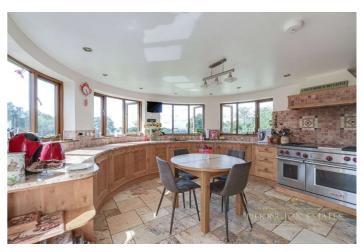

As the property is currently arranged, the centre piece of the home is a beautifully presented living room with French doors, leading on to a wonderful balcony benefitting, from far reaching views across the farm and beyond. Complimented perfectly by a formal dining room boasting the same sensational views; taken full advantage of with large double height windows flooding the room with light and a galleried balcony. Finishing off the living spaces is a bespoke and incredibly unique curved kitchen and breakfast room, arguably an architectural masterpiece in its own right, also with access to the balcony and the same uninterrupted views.