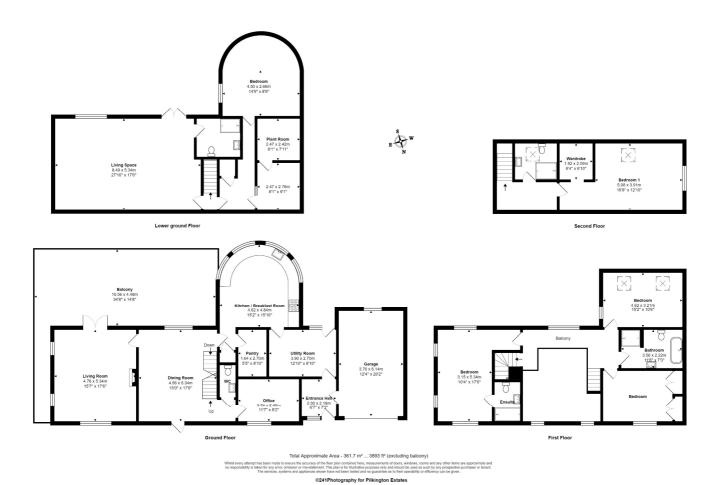

## Offers Over: £1,500,000

Freehold

Westway Farm is an individually designed and built residence that was completed in 2009. Set in a working free-range poultry farm in 32 acres of land, this property blends luxury living with a staggering income potential. Whilst you get a real sense of privacy and tranquillity with the property, it is located still within touching distance of local amenities, being within a half an hour drive of commuter routes. EPC: TBC Designed with family living and versatility in mind, the farmhouse offers a multitude of living and entertaining spaces spread across three levels, with the potential for a prospective buyer to make the lower ground floor a spacious and luxurious annexe, perfect for multi-generational living and offering flexibility to any family.

As the property is currently arranged, the centre piece of the home is a beautifully presented living room with French doors, leading on to a wonderful balcony benefitting, from far reaching views across the farm and beyond. Complimented perfectly by a formal dining room boasting the same sensational views; taken full advantage of with large double height windows flooding the room with light and a galleried balcony. Finishing off the living spaces is a bespoke and incredibly unique curved kitchen and breakfast room, arguably an architectural masterpiece in its own right, also with access to the balcony and the same uninterrupted views.

On the floor above a free-flowing galleried landing leads to three generously proportioned double bedrooms which are all light, airy and modern, one of which benefits from a fresh en-suite, as well as a large and contemporary family bathroom. However, the true spectacle of the upstairs accommodation is the gorgeous master suite, set on its own level and with its own ensuite bathroom and walk-in wardrobe. The earning potential for this property is truly astronomical, with the potential to earn up to £115,000 per annum from the crops alone, along with multiple working agricultural buildings, currently used for organic poultry farming.