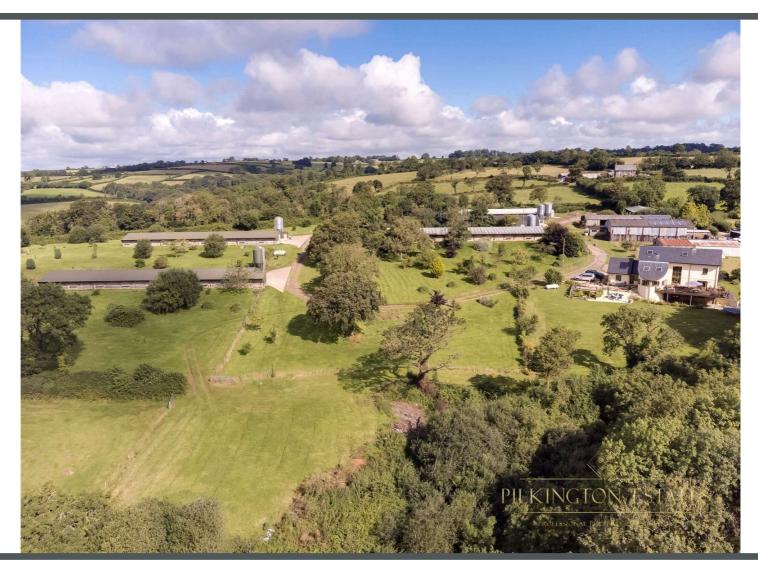

## Offers Over: £1,500,000

Freehold

Westway Farm is an individually designed and built residence that was completed in 2009. Set in a working free-range poultry farm in 32 acres of land, this property blends luxury living with a staggering income potential. Whilst you get a real sense of privacy and tranquillity with the property, it is located still within touching distance of local amenities, being within a half an hour drive of commuter routes. EPC: TBC Designed with family living and versatility in mind, the farmhouse offers a multitude of living and entertaining spaces spread across three levels, with the potential for a prospective buyer to make the lower ground floor a spacious and luxurious annexe, perfect for multi-generational living and offering flexibility to any family.