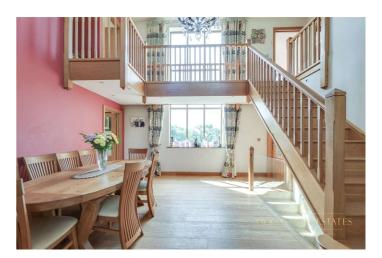

As the property is currently arranged, the centre piece of the home is a beautifully presented living room with French doors, leading on to a wonderful balcony benefitting, from far reaching views across the farm and beyond. Complimented perfectly by a formal dining room boasting the same sensational views; taken full advantage of with large double height windows flooding the room with light and a galleried balcony. Finishing off the living spaces is a bespoke and incredibly unique curved kitchen and breakfast room, arguably an architectural masterpiece in its own right, also with access to the balcony and the same uninterrupted views.