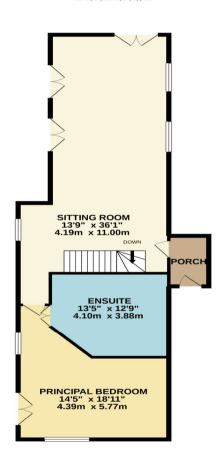

> BEDROOM/SNUG 13'5" x 25'5" 4.10m x 7.75m LANDING SHOWER ROOM 9'10" x 9'2" 3.00m x 2.80m BEDROOM/STUDY 17'1" x 20'4" 5.21m x 6.21m