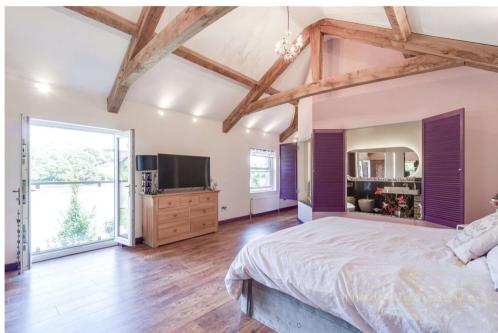

> BEDROOM/SNUG 13'5" x 25'5" 4.10m x 7.75m LANDING SHOWER ROOM 9'10" x 9'2" 3.00m x 2.80m BEDROOM/STUDY 17'1" x 20'4" 5.21m x 6.21m