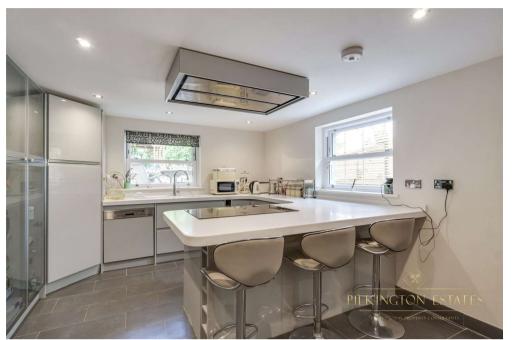

## **Antony Passage, Saltash, PL12**

BATHROOM 9'10" x 9'3" 3.00m x 2.81m BOOT ROOM/UTILITY 9'10" x 13'2" 3.00m x 4.00m **HALLWAY** KITCHEN/DINER 13'6" x 28'10" 4.12m x 8.79m

LOWER GROUND 729 sq.ft. (67.7 sq.m.) approx.