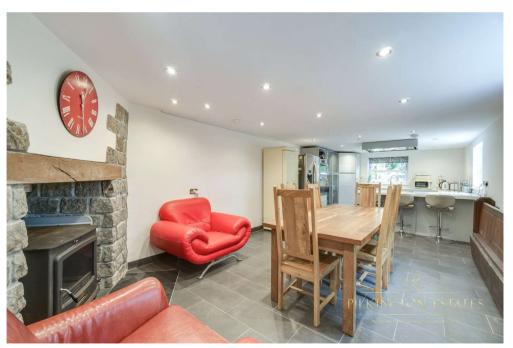

## **Antony Passage, Saltash, PL12**

BATHROOM 9'10" x 9'3" 3.00m x 2.81m BOOT ROOM/UTILITY 9'10" x 13'2" 3.00m x 4.00m **HALLWAY** KITCHEN/DINER 13'6" x 28'10" 4.12m x 8.79m

LOWER GROUND 729 sq.ft. (67.7 sq.m.) approx.