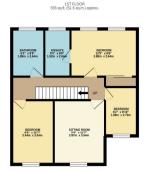

## TOTAL FLOOR AREA: 1510 sq.ft. (140.3 sq.m.) approx

Whitst every attempt has been made to ensure the accuracy of the floorplan contained here, measurements of doze, sindows, crooms and any other learns are approximate and no responsibility is taken for any error, crisission or mis-statement. This plan is for illustrative purposes only and should be used as such by any prospective purchaser. The services, systems and appliances shown have not been tested and no guarantee as to their operations of efficiency can be given.