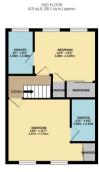

## TOTAL FLOOR AREA: 1510 sq.ft. (140.3 sq.m.) approx

Whitst every attempt has been made to ensure the accuracy of the floorplan contained here, measurements of doze, sindows, crooms and any other learns are approximate and no responsibility is taken for any error, crisission or mis-statement. This plan is for illustrative purposes only and should be used as such by any prospective purchaser. The services, systems and appliances shown have not been tested and no guarantee as to their operations of efficiency can be given.