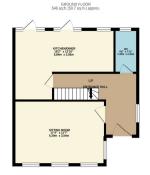

## TOTAL FLOOR AREA: 1510 sq.ft. (140.3 sq.m.) approx

Whitst every attempt has been made to ensure the accuracy of the floorplan contained here, measurements of doze, sindows, crooms and any other learns are approximate and no responsibility is taken for any error, crisission or mis-statement. This plan is for illustrative purposes only and should be used as such by any prospective purchaser. The services, systems and appliances shown have not been tested and no guarantee as to their operations of efficiency can be given.