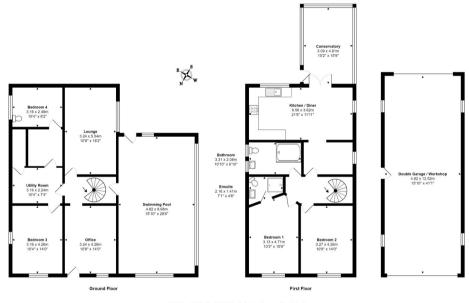

PILKINGTON ESTATES

Station Road, Elburton, Plymouth, PL9

Offers Over: £675,000 Freehold

RICKINGTON ESTA

Station Road, Elburton, Plymouth, PL9

- Freehold
- Double Garage
- Driveway
- Four double bedrooms
- Swimming pool
- 1/3 of an Acre