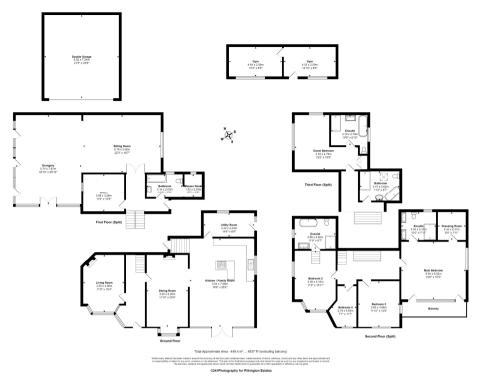

The property has been intelligently arranged and configured to provide a range of social spaces perfect for a growing family and entertaining. The central hub of the home, however, is a sensational kitchen and family area with a state of the art fully fitted kitchen and copious amounts of living space for the whole family that boasts panoramic views across Dartmoor. Also on the ground and first floor levels are two further living rooms that are decorated and dressed beautifully as well as a formal dining room which also benefits from views across Dartmoor. The entertaining space in this property is finished impeccably with a bright and airy orangery that is flooded with light through dual aspect floor-to-ceiling windows and unparalleled views across the moorland. On the upper two floors of the property are five well-proportioned bedrooms, three of which benefit from outstanding ensuite bathrooms with the highest specification fittings. The master suite is the real centrepiece of the upstairs accommodation, with its sense of space and cleverly thought out layout including a dressing area and opulent ensuite. There are two further family bathrooms also in the property which are finished to the same spectacular standard as the rest of the home. Externally, Shalom is approached via a sweeping and attractive block-paved drive that provides parking for multiple vehicles along with a double garage. Surrounding the dwelling are a range of outdoor spaces that are again perfect for entertaining. The property benefits from a full-width sun terrace accessed via the kitchen/family room and orangery that benefits from the same astonishing views across the moorland. Sat in pretty surroundings within an array of mature shrubby, manicured lawns and various seating areas is the real attraction of the property; a dazzling outdoor swimming pool perfect for sunny days and hosting guests that gives the garden the same grandeur as the rest of the home.