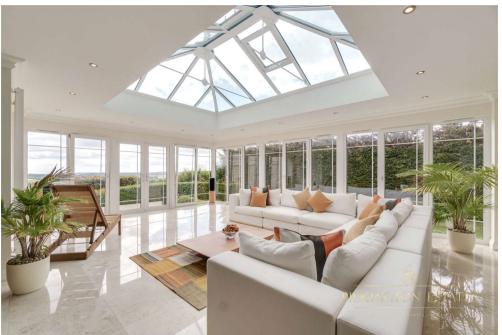

The property has been intelligently arranged and configured to provide a range of social spaces perfect for a growing family and entertaining. The central hub of the home, however, is a sensational kitchen and family area with a state of the art fully fitted kitchen and copious amounts of living space for the whole family that boasts panoramic views across Dartmoor. Also on the ground and first floor levels are two further living rooms that are decorated and dressed beautifully as well as a formal dining room which also benefits from views across Dartmoor. The entertaining space in this property is finished impeccably with a bright and airy orangery that is flooded with light through dual aspect floor-to-ceiling windows and unparalleled views across the moorland. On the upper two floors of the property are five well-proportioned bedrooms, three of which benefit from outstanding ensuite bathrooms with the highest specification fittings. The master suite is the real centrepiece of the upstairs accommodation, with its sense of space and cleverly thought out layout including a dressing area and opulent ensuite. There are two further family bathrooms also in the property which are finished to the same spectacular standard as the rest of the home. Externally, Shalom is approached via a sweeping and attractive block-paved drive that provides parking for multiple vehicles along with a double garage. Surrounding the dwelling are a range of outdoor spaces that are again perfect for entertaining. The property benefits from a full-width sun terrace accessed via the kitchen/family room and orangery that benefits from the same astonishing views across the moorland. Sat in pretty surroundings within an array of mature shrubby, manicured lawns and various seating areas is the real attraction of the property; a dazzling outdoor swimming pool perfect for sunny days and hosting guests that gives the garden the same grandeur as the rest of the home.