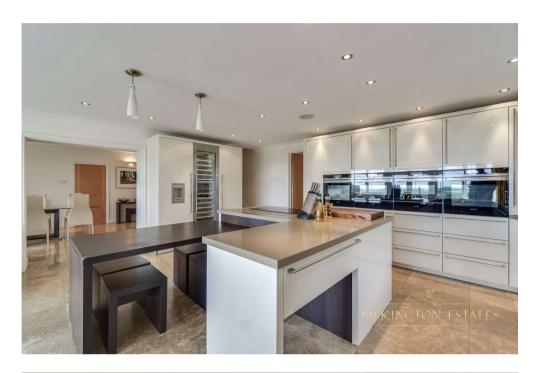

The property has been intelligently arranged and configured to provide a range of social spaces perfect for a growing family and entertaining. The central hub of the home, however, is a sensational kitchen and family area with a state of the art fully fitted kitchen and copious amounts of living space for the whole family that boasts panoramic views across Dartmoor. Also on the ground and first floor levels are two further living rooms that are decorated and dressed beautifully as well as a formal dining room which also benefits from views across Dartmoor. The entertaining space in this property is finished impeccably with a bright and airy orangery that is flooded with light through dual aspect floor-to-ceiling windows and unparalleled views across the moorland. On the upper two floors of the property are five well-proportioned bedrooms, three of which benefit from outstanding ensuite bathrooms with the highest specification fittings. The master suite is the real centrepiece of the upstairs accommodation, with its sense of space and cleverly thought out layout including a dressing area and opulent ensuite. There are two further family bathrooms also in the property which are finished to the same spectacular standard as the rest of the home. Externally, Shalom is approached via a sweeping and attractive block-paved drive that provides parking for multiple vehicles along with a double garage. Surrounding the dwelling are a range of outdoor spaces that are again perfect for entertaining. The property benefits from a full-width sun terrace accessed via the kitchen/family room and orangery that benefits from the same astonishing views across the moorland. Sat in pretty surroundings within an array of mature shrubby, manicured lawns and various seating areas is the real attraction of the property; a dazzling outdoor swimming pool perfect for sunny days and hosting guests that gives the garden the same grandeur as the rest of the home.