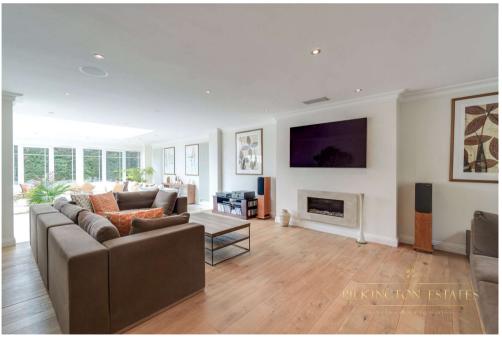

The property has been intelligently arranged and configured to provide a range of social spaces perfect for a growing family and entertaining. The central hub of the home, however, is a sensational kitchen and family area with a state of the art fully fitted kitchen and copious amounts of living space for the whole family that boasts panoramic views across Dartmoor. Also on the ground and first floor levels are two further living rooms that are decorated and dressed beautifully as well as a formal dining room which also benefits from views across Dartmoor. The entertaining space in this property is finished impeccably with a bright and airy orangery that is flooded with light through dual aspect floor-to-ceiling windows and unparalleled views across the moorland. On the upper two floors of the property are five well-proportioned bedrooms, three of which benefit from outstanding ensuite bathrooms with the highest specification fittings. The master suite is the real centrepiece of the upstairs accommodation, with its sense of space and cleverly thought out layout including a dressing area and opulent ensuite. There are two further family bathrooms also in the property which are finished to the same spectacular standard as the rest of the home. Externally, Shalom is approached via a sweeping and attractive block-paved drive that provides parking for multiple vehicles along with a double garage. Surrounding the dwelling are a range of outdoor spaces that are again perfect for entertaining. The property benefits from a full-width sun terrace accessed via the kitchen/family room and orangery that benefits from the same astonishing views across the moorland. Sat in pretty surroundings within an array of mature shrubby, manicured lawns and various seating areas is the real attraction of the property; a dazzling outdoor swimming pool perfect for sunny days and hosting guests that gives the garden the same grandeur as the rest of the home.