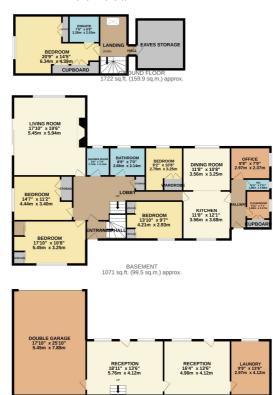

Council Tax Band:

1ST FLOOR 544 sq.ft. (50.6 sq.m.) approx.

TOTAL FLOOR AREA: 3337 st ft. (3.10 st sg m.) approx.

White very itemps to be born each or rance to a copy of a finity port container have. reassurements of doors, includes, soons and any offer limit are approximate and or responsibility is taken for any recommission of mis-stituent. It spea in finity intractive approximate and or suppossibility is taken for any recommission of mis-stituent. It spea is not finitizely exposses or yet of should be used as such by any prospective purchaser. The services, systems and applicates favour not been instead and no parasete as it is to be a such as the form of the commission.