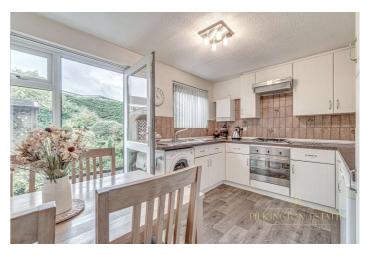

**Kitchen Dining Room** 13' x 9'1" (3.96m x 2.77m). Kitchen has a range of matching wall units with roll top finished worktops, part tiled walls, integrated gas oven topped with a gas hob over, with an extractor fab above, space and plumbing for washing machine, integrated stainless steel sink and draining unit, space for fridge, wall mounted boiler, laminate flooring, also space for dining table and chairs as well, double glazed windows and door to rear leading into the rear garden