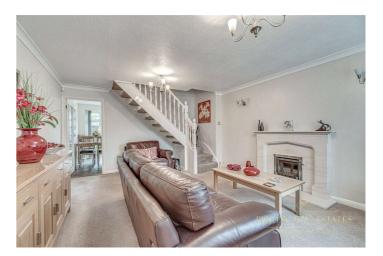

### **Accommodation**

**Entrance Porch**  $5'1'' \times 3'11'' (1.55m \times 1.2m)$ . double glazed door to side, double glazed window to front, carpet flooring, wall mounted radiator, door into

**Living Room**  $17'3'' \times 13'$  (5.26m  $\times$  3.96m). Carpet flooring, double glazed window to front, wall mounted radiator, gas fire with fireplace surround, tv point, stairs heading to first floor landing, door into