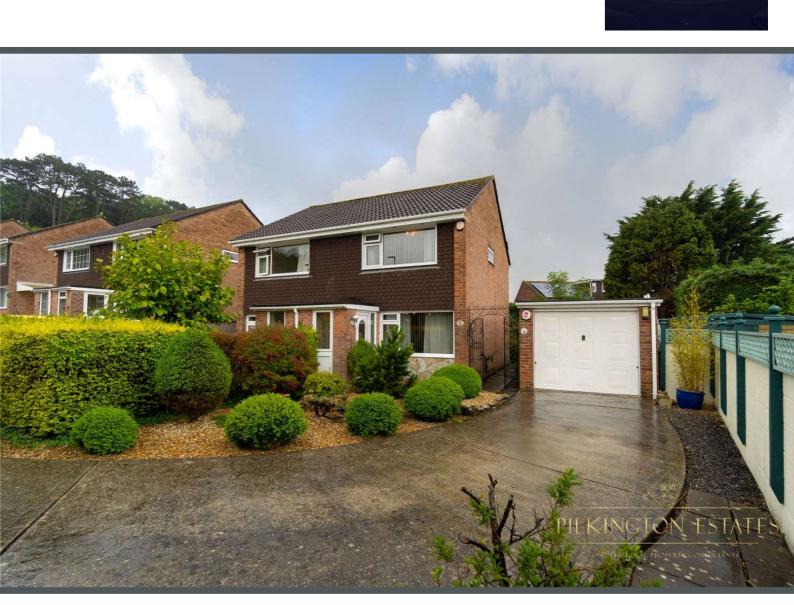

# Slatelands Close, Plymouth, Devon, PL7

## Offers Over: £190,000

### Freehold

This impeccably kept two double bedroom semi-detached home is positioned attractively on a substantial corner plot. The plot undoubtedly lends itself extremely well to a large extension which would transform this home and double its footprint. The home itself has been incredibly well looked after and is pristine throughout. The property has a large living room and attractive kitchen diner. Double doors lead out from the kitchen dining room into the rear garden. Upstairs are two double bedrooms and family bathroom. The gardens of the property are stunning and manicured to perfection to a standard that must be viewed to be fully appreciated. The rear garden of the property offers an area of peace and tranquillity with an array of plants, flower beds, small trees and bushes and is sure to put a smile on the face of any keen gardener.

**Garage** The garage is accessed via the driveway and has an up and over door, power, and light.

**Outside** The property is situated on a substantial corner plot at the bottom of the cul-de-sac. The fully surrounding ground are immaculately presented and are accessed via an attractive curved driveway leading to the property. The front garden has an array of small trees and bushes and there is gated access into the rear garden. The rear garden is