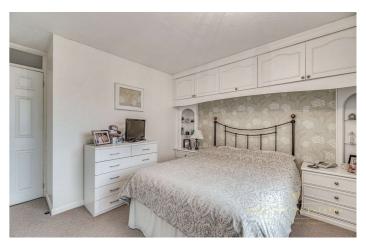

**First floor Landing**  $5'7'' \times 4'7''$  (1.7m x 1.4m). Carpet flooring, wall mounted radiator, loft access, doors into

**Bedroom**  $13' \times 12'2''$  (3.96m x 3.7m). Max measurements, carpet flooring, wall mounted radiator, double glazed window to front, full fitted wardrobes, as well as further fitted cupboards, tv point

**Bedroom**  $13' \times 9'1''$  (3.96m x 2.77m). Carpet flooring, wall mounted radiator, double glazed window to rear aspect with attractive outlook

**Bathroom**  $8'1'' \times 4'8'' (2.46m \times 1.42m)$ . Tiled flooring, tiled walls, low level Wc, wash hand basin vanity unit, bath with mixer taps over, extendable shower head and double-glazed window to side, with large airing cupboard a gardener's paradise with stunning flower beds and an array of plants and small trees. The gardens are a true credit to the current owner.