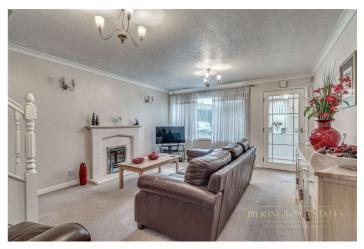

### **Accommodation**

**Entrance Porch**  $5'1'' \times 3'11'' (1.55m \times 1.2m)$ . double glazed door to side, double glazed window to front, carpet flooring, wall mounted radiator, door into

**Living Room**  $17'3'' \times 13'$  (5.26m  $\times$  3.96m). Carpet flooring, double glazed window to front, wall mounted radiator, gas fire with fireplace surround, tv point, stairs heading to first floor landing, door into