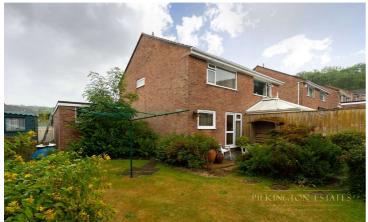

### Freehold

This impeccably kept two double bedroom semi-detached home is positioned attractively on a substantial corner plot. The plot undoubtedly lends itself extremely well to a large extension which would transform this home and double its footprint. The home itself has been incredibly well looked after and is pristine throughout. The property has a large living room and attractive kitchen diner. Double doors lead out from the kitchen dining room into the rear garden. Upstairs are two double bedrooms and family bathroom. The gardens of the property are stunning and manicured to perfection to a standard that must be viewed to be fully appreciated. The rear garden of the property offers an area of peace and tranquillity with an array of plants, flower beds, small trees and bushes and is sure to put a smile on the face of any keen gardener.

**Bedroom**  $13' \times 9'1''$  (3.96m x 2.77m). Carpet flooring, wall mounted radiator, double glazed window to rear aspect with attractive outlook

**Bathroom**  $8'1'' \times 4'8'' (2.46m \times 1.42m)$ . Tiled flooring, tiled walls, low level Wc, wash hand basin vanity unit, bath with mixer taps over, extendable shower head and double-glazed window to side, with large airing cupboard a gardener's paradise with stunning flower beds and an array of plants and small trees. The gardens are a true credit to the current owner.

**Garage** The garage is accessed via the driveway and has an up and over door, power, and light.

**Outside** The property is situated on a substantial corner plot at the bottom of the cul-de-sac. The fully surrounding ground are immaculately presented and are accessed via an attractive curved driveway leading to the property. The front garden has an array of small trees and bushes and there is gated access into the rear garden. The rear garden is