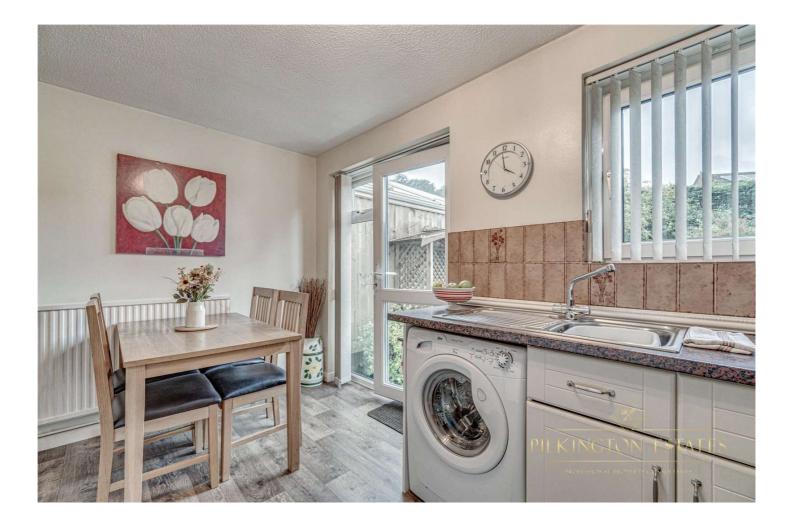

**Kitchen Dining Room** 13' x 9'1" (3.96m x 2.77m). Kitchen has a range of matching wall units with roll top finished worktops, part tiled walls, integrated gas oven topped with a gas hob over, with an extractor fab above, space and plumbing for washing machine, integrated stainless steel sink and draining unit, space for fridge, wall mounted boiler, laminate flooring, also space for dining table and chairs as well, double glazed windows and door to rear leading into the rear garden