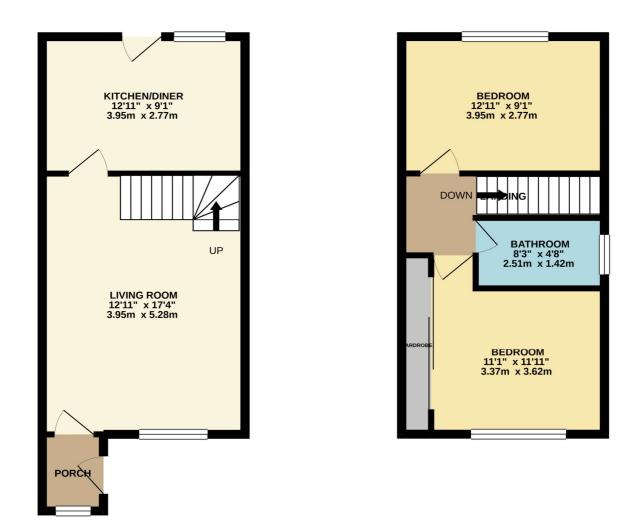

TOTAL FLOOR AREA: 703 sq.ft. (65.3 sq.m.) approx. Whist every attempt has been made to ensure the accuracy of the floorplan contained here, measurements of doors, invidons, rooms and any other items are approximate and no responsibility is taken for any error, omission or mis-statement. This plan is for illustrative purposes only and should be used as such by any prospective purchaser. The services, systems and applicances shown have no been tested and no guarantee as to their operability or efficiency can be given. Made with Merchon © ©2020